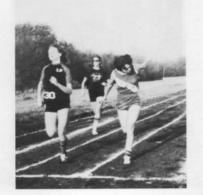

#### VARSITY TRACK

ROW 1 - B. Martin, D. Shell, J. Sherburn, D. Hite, T. Hague, P. Carpenter, J. Schaffner, S. Taylor, ROW 2 - L. Ramsey, M. Boggs, R. Hayes, R. Lee, S. Strait, K. Kinser, K. Oldaker, R. Thorburg, K. Poff. ROW 3 - Coach, Jerry Smith, J. Sims, C. McDill, K. Smith, M. Leitnaker, M. Gaffney, K. Henderly, J. Burnside.