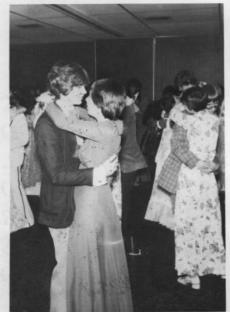

### Homecoming "76"

King Perry Leitnaker - Queen Joyce Root

Mark George - Julie Kagey

SENIOR ATTENDANT
Greg Taylor Linda Bramschreiber

JUNIOR ATTENDANT
Brent Leitnaker Carol Wooster

SOPHOMORE ATTENDANT Mark Leitnaker Crystal Whitt

### HOLLY COURT

King - Chris Johnson Queen - Connie Wooster

Chad Sims - Kristi Bitner

SENIOR ATTENDANT
John Barrett Mel Griffith

JUNIOR ATTENDANT
Jeff Schaffner Holly Wiley

SOPHOMORE ATTENDANT Mark Bader Lisa Harter