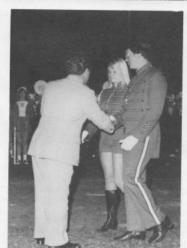

### Homecoming "76"

King Perry Leitnaker - Queen Joyce Root

Mark George - Julie Kagey

SENIOR ATTENDANT
Greg Taylor Linda Bramschreiber

JUNIOR ATTENDANT
Brent Leitnaker Carol Wooster

SOPHOMORE ATTENDANT Mark Leitnaker Crystal Whitt