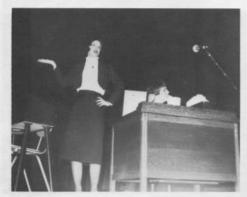

Stan Robinson WHOK Speaker

YEARBOOK STAFF
SITTING - Carol Huckaby, Joyce Root, Laura Willis. STANDING, L. to R. - Angie Meeks, Brenda Watts, Brenda Gaffney - Editor, Advisor - Mrs. Brickey, Doug Klamfoth, and Mollie Walters.

#### COMMENCEMENT 1976

| Prelude - "American Trilogy"                    | Jay Chattaway                       |
|-------------------------------------------------|-------------------------------------|
| Processional - "Pomp and Circumstance"          | Elgar                               |
| Invocation                                      |                                     |
| Salute to the Flag                              | Angela Meeks                        |
| Welcome                                         |                                     |
| "Time Is My Friend"                             |                                     |
| "You'll Never Walk Alone"                       |                                     |
| Senior Ch                                       |                                     |
| Presentation of Awards - Class of 1976          |                                     |
| Valedictory                                     |                                     |
| Introduction of Speaker                         |                                     |
| CLASS ADDRESSEd Johnson                         |                                     |
|                                                 | President, Agri-Communicators, Inc. |
| Presentation of the Class of 1976               |                                     |
| Awarding of Diplomas                            |                                     |
| Bicentennial Thought                            | Vera Tener                          |
| Benediction                                     | John George                         |
| Recessional                                     |                                     |
| FLOWER - White Carnation COLORS - Red and Blue  | John George                         |
| PLOWER - WILLIE CATHALION COLORS - Red and blue |                                     |