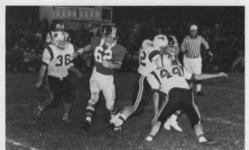

# VARSITY FOOTBALL

ROW 1 - L. Castle, H. Shirey, C. Johnson, T. Hague, J. Sherburn, T. Landis, B. Landis, K. Glasspoole, G. Scheidegger. ROW 2 - E. Whittington, B. Barrett, R. Johnson, R. Farmer, S. Turley, B. Biddle, K. Smith, S. Strait, C. Mathias, L. Stoughton. ROW 3 - R. Carson, C. McDill, R. Thornburg, G. Buchanan, B. Saunders, M. Gaffney, C. Torrence, J. Sims, T. Grady, T. Griffith, D. Shell. ROW 4 - K. George, D. Valesko, L. Bitler, K. Kinser, R. Hayes, K. Oldaker, R. Barnett, P. Miller, D. Messerly, D. Bachman, S. Taylor. ROW 4 - Coaches Arnold Gabriel, Max Beougher and Ed Wilkinson.

# SCORES

| LU | OPPONENT          |    |
|----|-------------------|----|
| 14 | Watkins Memorial  | 7  |
| 6  | Pickerington      | 26 |
| 0  | Logan Elm         | 27 |
| 0  | Amanda Clearcreek | 26 |
| 14 | Fisher Catholic   | 13 |
| 6  | Millersport       | 19 |
| 43 | Berne Union       | 12 |
| 6  | Fairfield Union   | 9  |
| 0  | Canal Winchester  | 16 |
|    |                   |    |