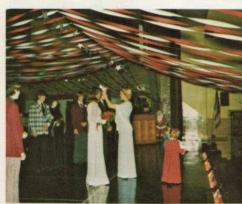

### Homecoming "76"

King Perry Leitnaker - Queen Joyce Root

Mark George - Julie Kagey

SENIOR ATTENDANT
Greg Taylor Linda Bramschreiber

JUNIOR ATTENDANT
Brent Leitnaker Carol Wooster

SOPHOMORE ATTENDANT Mark Leitnaker Crystal Whitt

FRESHMAN ATTENDANT Gary Bair Charlene Culp

### HOLLY COURT

King - Chris Johnson Queen - Connie Wooster

Chad Sims - Kristi Bitner

SENIOR ATTENDANT
John Barrett Mel Griffith

JUNIOR ATTENDANT
Jeff Schaffner Holly Wiley

SOPHOMORE ATTENDANT Mark Bader Lisa Harter

FRESHMAN ATTENDANT John Burnside Karen Kavender