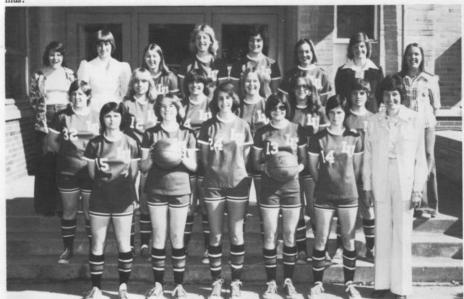

GIRLS RESERVE BASKETBALL

ROW 1 - R. Archart, J. Brown, J. Messerknecht, T. Walters, L. Bakenhaster, Coach, Penny Zuber. ROW 2 - J. Clum, T. Woolard, L. Glasspoole, L. Crutcher, L. Jackson, J. Hoshor, ROW 3 - L. Reedy, T. Mathias, K. Huey, R. Cornelius, A. Franklin, B. Miller, T. Bakenhaster, T. Nicodemus.