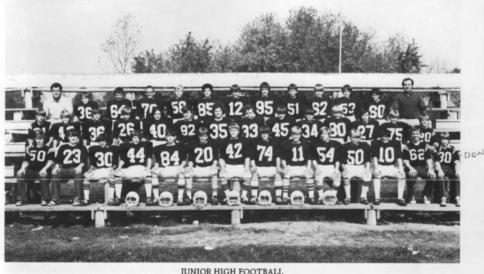

#### JUNIOR HIGH FOOTBALL

ROW 1 - B. Sparks, R. Sanders, S. Shell, C. Colliton, C. Byers, M. Childers, D. Daugherty, C. Dearth, D. Weidner, T. Henderly, T. Van Arsdalen, E. Arledge, M. Taylor, D. Scheidegger. ROW 2 - L. Crutcher, M. Spitzer, C. Keeton, S. Carpenter, G. Peiz, B. Hedges, C. Castle, R. Stover, C. Keeton, J. Gates, S. Sorrell, P. Gassman, S. Couch. ROW 3 - Coach Andy Haines, D. Carson, D. Keller, J. Lyons, M. George, K. Williams, M. Pettitt, D. Harter, R. Bitler, S. Schaffner, T. Bader, B. Henderson, Coach Del Barr.