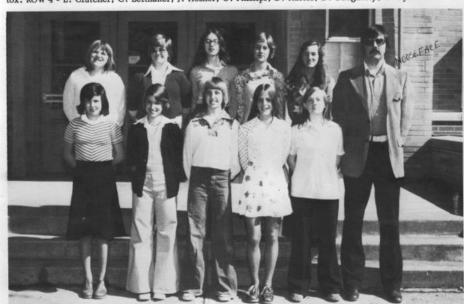

# JUNIOR HIGH STUDENT COUNCIL

ROW 1 - D. Marcum, C. Mathias, J. Grube. ROW 2 - T. Biller, K. Kocher, L. Schaffner, S. Bair. ROW 3 - S. Schaffner, T. VanArsdalen.

NATIONAL HONOR SOCIETY

ROW 1 - R. VanDyke, L. Ramsey, C. Getz, T. Marquart, G. Taylor, N. Darst, A. Meeks, J. Grimm, K. Barrett, K. Fowler, ROW 2 - M. VanHorn, C. Keeton, Y. Fisher, M. Walters, D. Wright, D. Mount, V. Tener, T. Orr, A. Alspaugh, ROW 3 - L. VanDyke, B. Gaffney, L. Stalder, J. Root, T. Beasley, C. Wooster, I. Wooster, D. Gregory, ROW 4 - J. Schaffner, D. Ruff, D. Klamfoth, J. George, S. Welker, R. Mahel, D. Rogers, L. Bramschreiber.