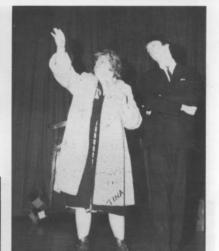

### Homecoming "76"

King Perry Leitnaker - Queen Joyce Root

Mark George - Julie Kagey

SENIOR ATTENDANT
Greg Taylor Linda Bramschreiber

JUNIOR ATTENDANT
Brent Leitnaker Carol Wooster

SOPHOMORE ATTENDANT Mark Leitnaker Crystal Whitt

### HOLLY COURT

King - Chris Johnson Queen - Connie Wooster

Chad Sims - Kristi Bitner

SENIOR ATTENDANT
John Barrett Mel Griffith

JUNIOR ATTENDANT
Jeff Schaffner Holly Wiley

SOPHOMORE ATTENDANT Mark Bader Lisa Harter