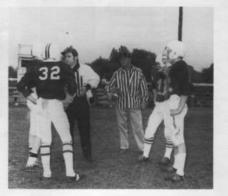

# VARSITY FOOTBALL

ROW 1 - L. Castle, H. Shirey, C. Johnson, T. Hague, J. Sherburn, T. Landis, B. Landis, K. Glasspoole, G. Scheidegger. ROW 2 - E. Whittington, B. Barrett, R. Johnson, R. Farmer, S. Turley, B. Biddle, K. Smith, S. Strait, C. Mathias, L. Stoughton. ROW 3 - R. Carson, C. McDill, R. Thornburg, G. Buchanan, B. Saunders, M. Gaffney, C. Torrence, J. Sims, T. Grady, T. Griffith, D. Shell. ROW 4 - K. George, D. Valesko, L. Bitler, K. Kinser, R. Hayes, K. Oldaker, R. Barnett, P. Miller, D. Messerly, D. Bachman, S. Taylor. ROW 4 - Coaches Arnold Gabriel, Max Beougher and Ed Wilkinson.

# SCORES

| LU | OPPONENT          |    |
|----|-------------------|----|
| 14 | Watkins Memorial  | 7  |
| 6  | Pickerington      | 26 |
| 0  | Logan Elm         | 27 |
| 0  | Amanda Clearcreek | 26 |
| 14 | Fisher Catholic   | 13 |
| 6  | Millersport       | 19 |
| 43 | Berne Union       | 12 |
| 6  | Fairfield Union   | 9  |
| 0  | Canal Winchester  | 16 |
|    |                   |    |