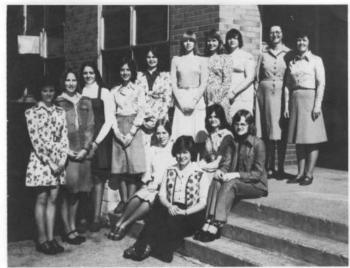

**FUTURE SECRETARIES** 

OFFICE WORKERS AND STUDENT SECRETARIES

ROW 1 - L. Ramsey, K. Poff, C. Ety, C. Huckaby, D. Hoshor, R. Frasure, L. Reedy, A. Shirey. ROW 2 - B. Watts, D. Mount, A. Meeks, D. Wright, D. Miller, D. Sanders, L. Harter, B. Huckaby, L. Barr. ROW 3 - T. Baker, B. Gaffney, M. Walters, J. Lohr, P. Foust. ROW 4 - L. Willis, T. Beasley, C. Bramschreiber, T. Lambert, L. Bramschreiber, G. Daniels.