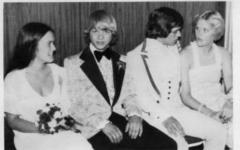

### Homecoming "76"

King Perry Leitnaker - Queen Joyce Root

Mark George - Julie Kagey

SENIOR ATTENDANT
Greg Taylor Linda Bramschreiber

JUNIOR ATTENDANT
Brent Leitnaker Carol Wooster

SOPHOMORE ATTENDANT Mark Leitnaker Crystal Whitt

FRESHMAN ATTENDANT Gary Bair Charlene Culp