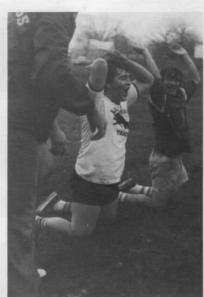

#### VARSITY TRACK

ROW 1 - B. Martin, D. Shell, J. Sherburn, D. Hite, T. Hague, P. Carpenter, J. Schaffner, S. Taylor, ROW 2 - L. Ramsey, M. Boggs, R. Hayes, R. Lee, S. Strait, K. Kinser, K. Oldaker, R. Thorburg, K. Poff. ROW 3 - Coach, Jerry Smith, J. Sims, C. McDill, K. Smith, M. Leitnaker, M. Gaffney, K. Henderly, J. Burnside.

#### Track Meets

Amanda Invitational - Third Place
Fairfield Union Invitational - Eighth Place
Canal Winchester Invitational - Tenth Place
Mid State League Meet - Tenth Place
Pickerington Invitational - Fourth Place

DISTRICT QUALIFIER - MARK LEITNAKER