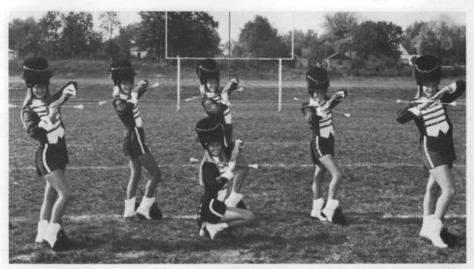

FIELD COMMANDERS Doug Klamfoth Linda Bramschreiber MAJORETTES Carol Huckaby Jackie Rowland Barbara Huckaby Tammy Hoshor Janie Messer Barb Waugh FLAG CORPS Cathy Bitler Vicki Clark Kim Poff Toni Roshon Kathy Clum Donna Jumper Jodí Lohr Lori VanAtta Karla Tope Cara Colliton Caryl Elliott Joyce McDole Donna Hite Barbie George Sandy McCafferty Terri Beasley Shelly Wiley

MAJORETTES
Carol Huckaby, Barbara Huckaby, Tammy Hoshor, Jackie Rowland, Janie Messer, Barb Waugh

FLAG CORPS

KNEELING - Joyce McDole, Miss Reiser, STANDING - L. to R. Toni Roshon, Donna Jumper, Terri Beasley, Cathy Bitler, Sandy McCafferty, Vicki Clark, Kathy Clum, Barbie George, Jodi Lohr, Shelly Wiley, Cara Colliton, Lori VanAtta, Donna Hite, Caryl Elliott, Karla Tope and Kim Poff.