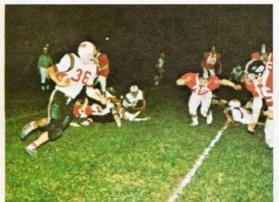

# VARSITY FOOTBALL

ROW 1 - L. Castle, H. Shirey, C. Johnson, T. Hague, J. Sherburn, T. Landis, B. Landis, K. Glasspoole, G. Scheidegger. ROW 2 - E. Whittington, B. Barrett, R. Johnson, R. Farmer, S. Turley, B. Biddle, K. Smith, S. Strait, C. Mathias, L. Stoughton. ROW 3 - R. Carson, C. McDill, R. Thornburg, G. Buchanan, B. Saunders, M. Gaffney, C. Torrence, J. Sims, T. Grady, T. Griffith, D. Shell. ROW 4 - K. George, D. Valesko, L. Bitler, K. Kinser, R. Hayes, K. Oldaker, R. Barnett, P. Miller, D. Messerly, D. Bachman, S. Taylor. ROW 4 - Coaches Arnold Gabriel, Max Beougher and Ed Wilkinson.

# SCORES

| LU | OPPONENT          |    |
|----|-------------------|----|
| 14 | Watkins Memorial  | 7  |
| 6  | Pickerington      | 26 |
| 0  | Logan Elm         | 27 |
| 0  | Amanda Clearcreek | 26 |
| 14 | Fisher Catholic   | 13 |
| 6  | Millersport       | 19 |
| 43 | Berne Union       | 12 |
| 6  | Fairfield Union   | 9  |
| 0  | Canal Winchester  | 16 |
|    |                   |    |