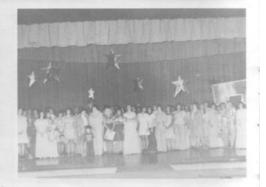

| <i>d</i> |     |   |   |   |
|       |          |              | $e^{"}$  |     |   |   |   |

### Homecoming "76"



King Perry Leitnaker - Queen Joyce Root



Mark George - Julie Kagey



SENIOR ATTENDANT
Greg Taylor Linda Bramschreiber



JUNIOR ATTENDANT
Brent Leitnaker Carol Wooster



SOPHOMORE ATTENDANT Mark Leitnaker Crystal Whitt



FRESHMAN ATTENDANT Gary Bair Charlene Culp

















### HOLLY COURT



King - Chris Johnson Queen - Connie Wooster



Chad Sims - Kristi Bitner



SENIOR ATTENDANT
John Barrett Mel Griffith



JUNIOR ATTENDANT
Jeff Schaffner Holly Wiley



SOPHOMORE ATTENDANT Mark Bader Lisa Harter



FRESHMAN ATTENDANT John Burnside Karen Kavender























## "BYE BYE BIRDIE"







































Style Revue



















M

I S T Y

 $\boldsymbol{A}$ 

T E

R

0

R

E

D

M

E M

0

R

E S























#### COMMENCEMENT 1976

| Prelude - "American Trilogy"                    | Jay Chattaway                       |
|-------------------------------------------------|-------------------------------------|
| Processional - "Pomp and Circumstance"          | Elgar                               |
| Invocation                                      |                                     |
| Salute to the Flag                              | Angela Meeks                        |
| Welcome                                         |                                     |
| "Time Is My Friend"                             |                                     |
| "You'll Never Walk Alone"                       |