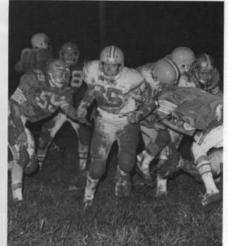

# VARSITY FOOTBALL

ROW 1 - L. Castle, H. Shirey, C. Johnson, T. Hague, J. Sherburn, T. Landis, B. Landis, K. Glasspoole, G. Scheidegger. ROW 2 - E. Whittington, B. Barrett, R. Johnson, R. Farmer, S. Turley, B. Biddle, K. Smith, S. Strait, C. Mathias, L. Stoughton. ROW 3 - R. Carson, C. McDill, R. Thornburg, G. Buchanan, B. Saunders, M. Gaffney, C. Torrence, J. Sims, T. Grady, T. Griffith, D. Shell. ROW 4 - K. George, D. Valesko, L. Bitler, K. Kinser, R. Hayes, K. Oldaker, R. Barnett, P. Miller, D. Messerly, D. Bachman, S. Taylor. ROW 4 - Coaches Arnold Gabriel, Max Beougher and Ed Wilkinson.