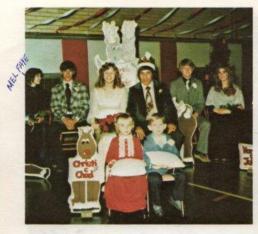

### Homecoming "76"

King Perry Leitnaker - Queen Joyce Root

Mark George - Julie Kagey

SENIOR ATTENDANT
Greg Taylor Linda Bramschreiber

JUNIOR ATTENDANT
Brent Leitnaker Carol Wooster

SOPHOMORE ATTENDANT Mark Leitnaker Crystal Whitt

FRESHMAN ATTENDANT Gary Bair Charlene Culp

### HOLLY COURT

King - Chris Johnson Queen - Connie Wooster

Chad Sims - Kristi Bitner

SENIOR ATTENDANT
John Barrett Mel Griffith

JUNIOR ATTENDANT
Jeff Schaffner Holly Wiley

SOPHOMORE ATTENDANT Mark Bader Lisa Harter

FRESHMAN ATTENDANT John Burnside Karen Kavender