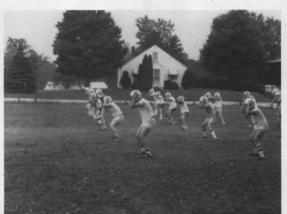

# VARSITY FOOTBALL

ROW 1 - L. Castle, H. Shirey, C. Johnson, T. Hague, J. Sherburn, T. Landis, B. Landis, K. Glasspoole, G. Scheidegger. ROW 2 - E. Whittington, B. Barrett, R. Johnson, R. Farmer, S. Turley, B. Biddle, K. Smith, S. Strait, C. Mathias, L. Stoughton. ROW 3 - R. Carson, C. McDill, R. Thornburg, G. Buchanan, B. Saunders, M. Gaffney, C. Torrence, J. Sims, T. Grady, T. Griffith, D. Shell. ROW 4 - K. George, D. Valesko, L. Bitler, K. Kinser, R. Hayes, K. Oldaker, R. Barnett, P. Miller, D. Messerly, D. Bachman, S. Taylor. ROW 4 - Coaches Arnold Gabriel, Max Beougher and Ed Wilkinson.

# SCORES

| LU | OPPONENT          |    |
|----|-------------------|----|
| 14 | Watkins Memorial  | 7  |
| 6  | Pickerington      | 26 |
| 0  | Logan Elm         | 27 |
| 0  | Amanda Clearcreek | 26 |
| 14 | Fisher Catholic   | 13 |
| 6  | Millersport       | 19 |
| 43 | Berne Union       | 12 |
| 6  | Fairfield Union   | 9  |
| 0  | Canal Winchester  | 16 |
|    |                   |    |