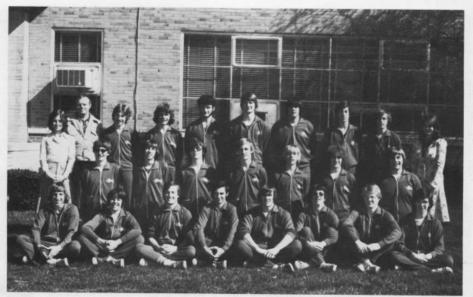

#### VARSITY TRACK

ROW 1 - B. Martin, D. Shell, J. Sherburn, D. Hite, T. Hague, P. Carpenter, J. Schaffner, S. Taylor, ROW 2 - L. Ramsey, M. Boggs, R. Hayes, R. Lee, S. Strait, K. Kinser, K. Oldaker, R. Thorburg, K. Poff. ROW 3 - Coach, Jerry Smith, J. Sims, C. McDill, K. Smith, M. Leitnaker, M. Gaffney, K. Henderly, J. Burnside.