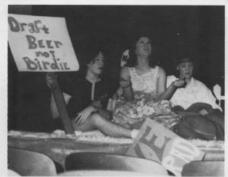

r        | e   | e |   | n |
|       |          |              | <i>d</i> |     |   |   |   |
|       |          |              | $e^{"}$  |     |   |   |   |

### Homecoming "76"



King Perry Leitnaker - Queen Joyce Root



Mark George - Julie Kagey



SENIOR ATTENDANT
Greg Taylor Linda Bramschreiber



JUNIOR ATTENDANT
Brent Leitnaker Carol Wooster



SOPHOMORE ATTENDANT Mark Leitnaker Crystal Whitt



FRESHMAN ATTENDANT Gary Bair Charlene Culp

















### HOLLY COURT



King - Chris Johnson Queen - Connie Wooster



Chad Sims - Kristi Bitner



SENIOR ATTENDANT
John Barrett Mel Griffith



JUNIOR ATTENDANT
Jeff Schaffner Holly Wiley



SOPHOMORE ATTENDANT Mark Bader Lisa Harter



FRESHMAN ATTENDANT John Burnside Karen Kavender























## "BYE BYE BIRDIE"







































Style Revue



















M

I S T Y

 $\boldsymbol{A}$ 

T E

R

0

R

E

D

M

E M

0

R

E S























#### COMMENCEMENT 1976

| Prelude - "American Trilogy"                    | Jay Chattaway                       |
|-------------------------------------------------|-------------------------------------|
| Processional - "Pomp and Circumstance"          | Elgar                               |
| Invocation                                      |                                     |
| Salute to the Flag                              | Angela Meeks                        |
| Welcome                                         |                                     |
| "Time Is My Friend"                             |