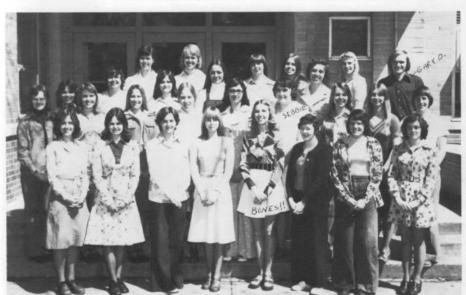

# LIBRARY AIDES

SITTING - L. Mason, V. McCullough, C. Reedy, C. Gaskill, C. Goode. STANDING, L. to R. - D. Hoshor, M. Moody, J. Swartz, T. Stilwell, R. Mahel, Mrs. Blauser.