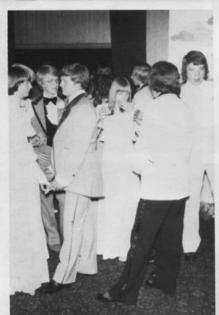

### Homecoming "76"

King Perry Leitnaker - Queen Joyce Root

Mark George - Julie Kagey

SENIOR ATTENDANT
Greg Taylor Linda Bramschreiber

JUNIOR ATTENDANT
Brent Leitnaker Carol Wooster

SOPHOMORE ATTENDANT Mark Leitnaker Crystal Whitt

### HOLLY COURT

King - Chris Johnson Queen - Connie Wooster

Chad Sims - Kristi Bitner

SENIOR ATTENDANT
John Barrett Mel Griffith

JUNIOR ATTENDANT
Jeff Schaffner Holly Wiley

SOPHOMORE ATTENDANT Mark Bader Lisa Harter