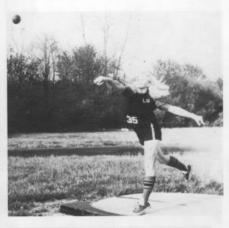

#### VARSITY BASEBALL

ROW 1 - M. Bader, Mgr., K. Glasspoole, J. Snider, T. Peters, P. Leitnaker, J. Barrett, G. Taylor, L. Castle, D. Hodge, J. Thomas, Mgr., ROW 2 - R. Peters, Mgr., K. Kauffman, Mgr., R. Reed, D. Runyon, M. Bader, S. Turley, D. Rowland, G. Bair, S. Brown, R. Carpenter, R. Sanders, S. VanAtta, Mgr., ROW 3 - Coach Jim Reed, T. Springer, B. Daugherty, D. Valesko, E. Whittington, R. Carson, L. Runyon, R. Roshon, K. Dorst, P. Wooster, B. Klinck, D. Bachman, Mgr., Coach Del Bar.