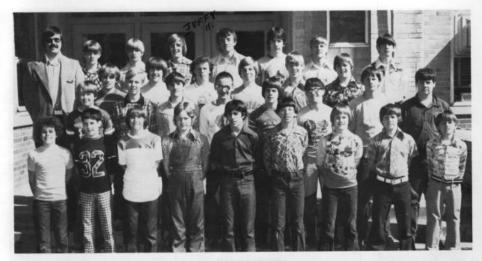

PERCUSSION Doug Rogers Debbie Smith Dan Dreisbach Steve Harman Chip Dearth Jeff Henderson Barb Waugh

JUNIOR HIGH BAND

ROW 1 - E. Keller, R. Hutton, S. VanBibber, J. Gillian, L. Britton, K. Grube, L. Keeran, K. Bitner, C.

Mathias, J. Hughes, D. Budnick, T. Woods, V. Reeves. ROW 2 - J. Grube, D. Budnick, J. Watters, N. Mooney, S. Ashton, M. Gates, S. Stoughton, M. Smith, M. Hutton, K. Blake, A. Young, K. Millar, ROW 3 - A. Harman, B. Martin, C. Morehart, C. Seltzer, T. Raver, D. Tener, B. Fox, M. Roshon, M. Sims, L. Orr, T. Tope, C. Cornelius, B. Whitt, J. Pack, D. Sheidegger, ROW 4 - R. Sanders, K. Mauger, M. Tener, L. Crutcher, R. May.