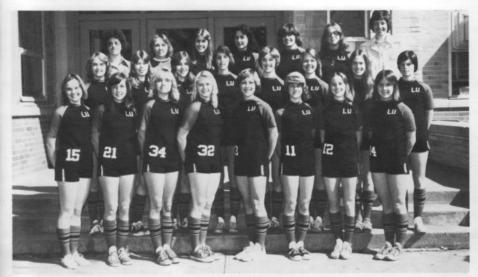

GIRLS VARSITY BASKETBALL
ROW 1 - L. Barr, C. Bramschreiber, L. Bramschreiber, L. Speaks, M. Bramschreiber, ROW 2 - K. Barrett, C. Evans, B. Fox, M. Weaver, ROW 3 - L. Reedy, T. Mathias, Coach Penny Zuber, T. Bakenhaster, T. Nicode-

GIRLS RESERVE BASKETBALL

ROW 1 - R. Archart, J. Brown, J. Messerknecht, T. Walters, L. Bakenhaster, Coach, Penny Zuber. ROW 2 - J. Clum, T. Woolard, L. Glasspoole, L. Crutcher, L. Jackson, J. Hoshor, ROW 3 - L. Reedy, T. Mathias, K. Huey, R. Cornelius, A. Franklin, B. Miller, T. Bakenhaster, T. Nicodemus.