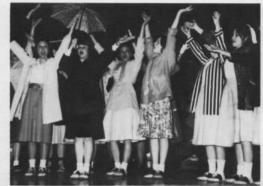

| n |
|       |          |              | <i>d</i> |     |   |   |   |
|       |          |              | $e^{"}$  |     |   |   |   |

### Homecoming "76"



King Perry Leitnaker - Queen Joyce Root



Mark George - Julie Kagey



SENIOR ATTENDANT
Greg Taylor Linda Bramschreiber



JUNIOR ATTENDANT
Brent Leitnaker Carol Wooster



SOPHOMORE ATTENDANT Mark Leitnaker Crystal Whitt



FRESHMAN ATTENDANT Gary Bair Charlene Culp

















### HOLLY COURT



King - Chris Johnson Queen - Connie Wooster



Chad Sims - Kristi Bitner



SENIOR ATTENDANT
John Barrett Mel Griffith



JUNIOR ATTENDANT
Jeff Schaffner Holly Wiley



SOPHOMORE ATTENDANT Mark Bader Lisa Harter



FRESHMAN ATTENDANT John Burnside Karen Kavender























## "BYE BYE BIRDIE"







































Style Revue



















M

I S T Y

 $\boldsymbol{A}$ 

T E

R

0

R

E

D

M

E M

0

R

E S























#### COMMENCEMENT 1976

| Prelude - "American Trilogy"                    | Jay Chattaway                       |
|-------------------------------------------------|-------------------------------------|
| Processional - "Pomp and Circumstance"          | Elgar                               |
| Invocation                                      |                                     |
| Salute to the Flag                              | Angela Meeks                        |
| Welcome                                         |                                     |
| "Time Is My Friend"                             |                                     |
| "You'll Ne