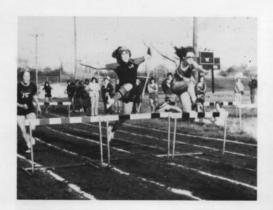

#### VARSITY TRACK

ROW 1 - B. Martin, D. Shell, J. Sherburn, D. Hite, T. Hague, P. Carpenter, J. Schaffner, S. Taylor, ROW 2 - L. Ramsey, M. Boggs, R. Hayes, R. Lee, S. Strait, K. Kinser, K. Oldaker, R. Thorburg, K. Poff. ROW 3 - Coach, Jerry Smith, J. Sims, C. McDill, K. Smith, M. Leitnaker, M. Gaffney, K. Henderly, J. Burnside.