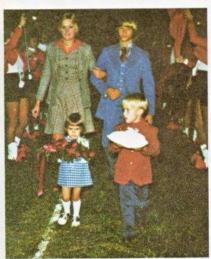

### Homecoming "76"

King Perry Leitnaker - Queen Joyce Root

Mark George - Julie Kagey

SENIOR ATTENDANT
Greg Taylor Linda Bramschreiber

JUNIOR ATTENDANT
Brent Leitnaker Carol Wooster

SOPHOMORE ATTENDANT Mark Leitnaker Crystal Whitt

### HOLLY COURT

King - Chris Johnson Queen - Connie Wooster

Chad Sims - Kristi Bitner

SENIOR ATTENDANT
John Barrett Mel Griffith

JUNIOR ATTENDANT
Jeff Schaffner Holly Wiley

SOPHOMORE ATTENDANT Mark Bader Lisa Harter