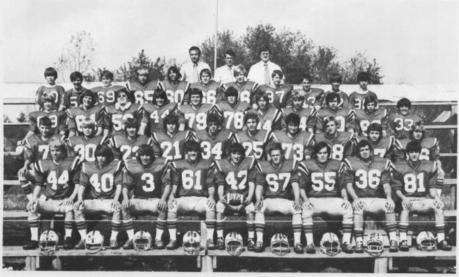

# VARSITY FOOTBALL

ROW 1 - L. Castle, H. Shirey, C. Johnson, T. Hague, J. Sherburn, T. Landis, B. Landis, K. Glasspoole, G. Scheidegger. ROW 2 - E. Whittington, B. Barrett, R. Johnson, R. Farmer, S. Turley, B. Biddle, K. Smith, S. Strait, C. Mathias, L. Stoughton. ROW 3 - R. Carson, C. McDill, R. Thornburg, G. Buchanan, B. Saunders, M. Gaffney, C. Torrence, J. Sims, T. Grady, T. Griffith, D. Shell. ROW 4 - K. George, D. Valesko, L. Bitler, K. Kinser, R. Hayes, K. Oldaker, R. Barnett, P. Miller, D. Messerly, D. Bachman, S. Taylor. ROW 4 - Coaches Arnold Gabriel, Max Beougher and Ed Wilkinson.