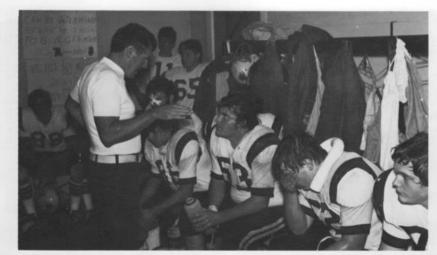

# VARSITY FOOTBALL

ROW 1 - L. Castle, H. Shirey, C. Johnson, T. Hague, J. Sherburn, T. Landis, B. Landis, K. Glasspoole, G. Scheidegger. ROW 2 - E. Whittington, B. Barrett, R. Johnson, R. Farmer, S. Turley, B. Biddle, K. Smith, S. Strait, C. Mathias, L. Stoughton. ROW 3 - R. Carson, C. McDill, R. Thornburg, G. Buchanan, B. Saunders, M. Gaffney, C. Torrence, J. Sims, T. Grady, T. Griffith, D. Shell. ROW 4 - K. George, D. Valesko, L. Bitler, K. Kinser, R. Hayes, K. Oldaker, R. Barnett, P. Miller, D. Messerly, D. Bachman, S. Taylor. ROW 4 - Coaches Arnold Gabriel, Max Beougher and Ed Wilkinson.