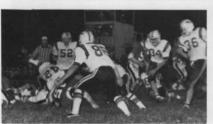

# VARSITY FOOTBALL

ROW 1 - L. Castle, H. Shirey, C. Johnson, T. Hague, J. Sherburn, T. Landis, B. Landis, K. Glasspoole, G. Scheidegger. ROW 2 - E. Whittington, B. Barrett, R. Johnson, R. Farmer, S. Turley, B. Biddle, K. Smith, S. Strait, C. Mathias, L. Stoughton. ROW 3 - R. Carson, C. McDill, R. Thornburg, G. Buchanan, B. Saunders, M. Gaffney, C. Torrence, J. Sims, T. Grady, T. Griffith, D. Shell. ROW 4 - K. George, D. Valesko, L. Bitler, K. Kinser, R. Hayes, K. Oldaker, R. Barnett, P. Miller, D. Messerly, D. Bachman, S. Taylor. ROW 4 - Coaches Arnold Gabriel, Max Beougher and Ed Wilkinson.

# SCORES

| LU | OPPONENT          |    |
|----|-------------------|----|
| 14 | Watkins Memorial  | 7  |
| 6  | Pickerington      | 26 |
| 0  | Logan Elm         | 27 |
| 0  | Amanda Clearcreek | 26 |
| 14 | Fisher Catholic   | 13 |
| 6  | Millersport       | 19 |
| 43 | Berne Union       | 12 |
| 6  | Fairfield Union   | 9  |
| 0  | Canal Winchester  | 16 |
|    |                   |    |