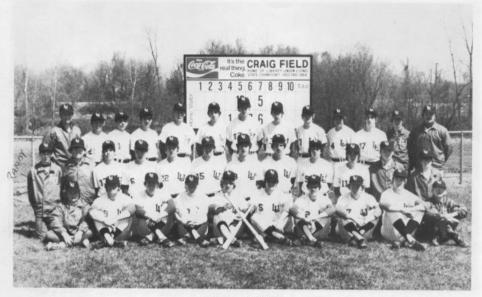

#### VARSITY BASEBALL

ROW 1 - M. Bader, Mgr., K. Glasspoole, J. Snider, T. Peters, P. Leitnaker, J. Barrett, G. Taylor, L. Castle, D. Hodge, J. Thomas, Mgr., ROW 2 - R. Peters, Mgr., K. Kauffman, Mgr., R. Reed, D. Runyon, M. Bader, S. Turley, D. Rowland, G. Bair, S. Brown, R. Carpenter, R. Sanders, S. VanAtta, Mgr., ROW 3 - Coach Jim Reed, T. Springer, B. Daugherty, D. Valesko, E. Whittington, R. Carson, L. Runyon, R. Roshon, K. Dorst, P. Wooster, B. Klinck, D. Bachman, Mgr., Coach Del Bar.

SCORES OPPONENT Watkins Memorial Utica Utica

11

New Albany Crooksville Amanda Clearcreek

Sheridan 10 Sheridan

9 Fisher Catholic 10 Watkins Memorial Zanesville Rosecrans 11

Canal Winchester Crooksville 12 Crooksville

12

Pickerington
New Albany
Millersport
Northridge
Northridge
Fairfield Union
Berne Union 16

Danville

11 Danville Acadamey

Carroll Logan Elm Hamilton Township

\*Millersport
Westfall
Westfall

\*Berne Union
West Jefferson
Faithanks

12

14 16

Fairbanks
Cardington-Lincoln
(District Final)
Bishop Flaget
(Regional Final)

24 Wins 11 Losses