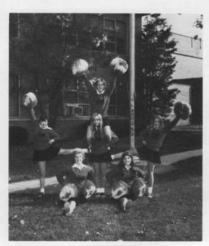

RESERVE CHEERLEADERS
Peggy Murphy, Chris Ety, Regina VanDyke, Laura VanDyke, Tammy Bakenhaster, Diana Waller.

FRESHMAN CHEERLEADERS
Jackie Rowland, Shelly Wiley, Jackie Roshon, Karen Kavendar, Sandy McCafferty