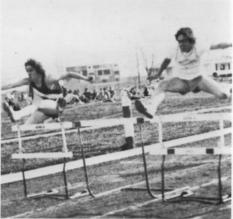

#### VARSITY TRACK

ROW 1 - B. Martin, D. Shell, J. Sherburn, D. Hite, T. Hague, P. Carpenter, J. Schaffner, S. Taylor, ROW 2 - L. Ramsey, M. Boggs, R. Hayes, R. Lee, S. Strait, K. Kinser, K. Oldaker, R. Thorburg, K. Poff. ROW 3 - Coach, Jerry Smith, J. Sims, C. McDill, K. Smith, M. Leitnaker, M. Gaffney, K. Henderly, J. Burnside.

#### Track Meets

Amanda Invitational - Third Place
Fairfield Union Invitational - Eighth Place
Canal Winchester Invitational - Tenth Place
Mid State League Meet - Tenth Place
Pickerington Invitational - Fourth Place