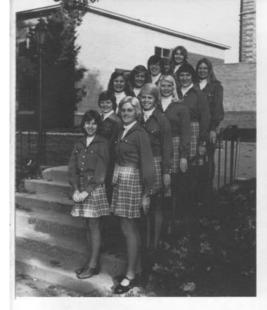

FFA QUEEN Joyce Root

This is my Snoopy smile!

Now, don't you take my picture - go ahead, I'm ready.