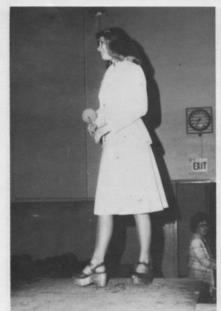

| <i>d</i> |     |   |   |   |
|       |          |              | $e^{"}$  |     |   |   |   |

### Homecoming "76"



King Perry Leitnaker - Queen Joyce Root



Mark George - Julie Kagey



SENIOR ATTENDANT
Greg Taylor Linda Bramschreiber



JUNIOR ATTENDANT
Brent Leitnaker Carol Wooster



SOPHOMORE ATTENDANT Mark Leitnaker Crystal Whitt



FRESHMAN ATTENDANT Gary Bair Charlene Culp

















### HOLLY COURT



King - Chris Johnson Queen - Connie Wooster



Chad Sims - Kristi Bitner



SENIOR ATTENDANT
John Barrett Mel Griffith



JUNIOR ATTENDANT
Jeff Schaffner Holly Wiley



SOPHOMORE ATTENDANT Mark Bader Lisa Harter



FRESHMAN ATTENDANT John Burnside Karen Kavender























## "BYE BYE BIRDIE"







































Style Revue



















M

I S T Y

 $\boldsymbol{A}$ 

T E

R

0

R

E

D

M

E M

0

R

E S























#### COMMENCEMENT 1976

| Prelude - "American Trilogy"                    | Jay Chattaway                       |
|-------------------------------------------------|-------------------------------------|
| Processional - "Pomp and Circumstance"          | Elgar                               |
| Invocation                                      |                                     |
| Salute to the Flag                              | Angela Meeks                        |
| Welcome                                         |                                     |
| "Time Is My Friend"                             |                                     |
| "You'll Never Walk Alone"