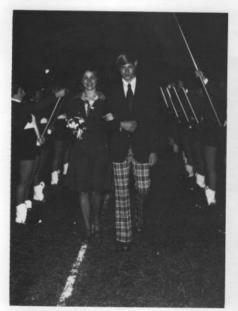

### Homecoming "76"

King Perry Leitnaker - Queen Joyce Root

Mark George - Julie Kagey

SENIOR ATTENDANT
Greg Taylor Linda Bramschreiber

JUNIOR ATTENDANT
Brent Leitnaker Carol Wooster

SOPHOMORE ATTENDANT Mark Leitnaker Crystal Whitt

### HOLLY COURT

King - Chris Johnson Queen - Connie Wooster

Chad Sims - Kristi Bitner

SENIOR ATTENDANT
John Barrett Mel Griffith

JUNIOR ATTENDANT
Jeff Schaffner Holly Wiley

SOPHOMORE ATTENDANT Mark Bader Lisa Harter