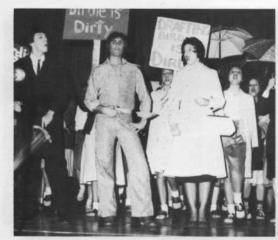

|   | n |
|       |          |              | <i>d</i> |     |   |   |   |
|       |          |              | $e^{"}$  |     |   |   |   |

### Homecoming "76"



King Perry Leitnaker - Queen Joyce Root



Mark George - Julie Kagey



SENIOR ATTENDANT
Greg Taylor Linda Bramschreiber



JUNIOR ATTENDANT
Brent Leitnaker Carol Wooster



SOPHOMORE ATTENDANT Mark Leitnaker Crystal Whitt



FRESHMAN ATTENDANT Gary Bair Charlene Culp

















### HOLLY COURT



King - Chris Johnson Queen - Connie Wooster



Chad Sims - Kristi Bitner



SENIOR ATTENDANT
John Barrett Mel Griffith



JUNIOR ATTENDANT
Jeff Schaffner Holly Wiley



SOPHOMORE ATTENDANT Mark Bader Lisa Harter



FRESHMAN ATTENDANT John Burnside Karen Kavender























## "BYE BYE BIRDIE"







































Style Revue



















M

I S T Y

 $\boldsymbol{A}$ 

T E

R

0

R

E

D

M

E M

0

R

E S























#### COMMENCEMENT 1976

| Prelude - "American Trilogy"                    | Jay Chattaway                       |
|-------------------------------------------------|-------------------------------------|
| Processional - "Pomp and Circumstance"          | Elgar                               |
| Invocation                                      |                                     |
| Salute to the Flag                              | Angela Meeks                        |
| Welcome                                         |                                     |
| "Time Is My Friend"                             |                                     |
| "You'l