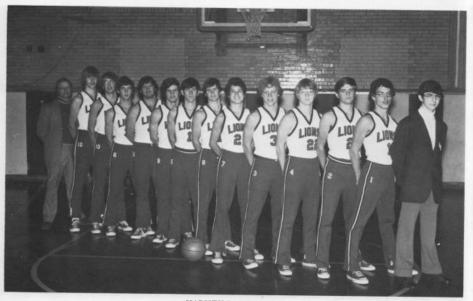

#### ATHLETIC ASSISTANTS

Kim Poff, Donna Mount, Linda Ramsey, Dawn Gregory, Kathy Fowler, Pam Foust, Scott Sims, Paul Collins, Dianna Messerknecht, Cindy Jolley, Melanie Griffith, Tina Sims.

VARSITY BASKETBALL
Coach, Jerry Smith, D. Hodge, B. Smurr, D. Rowland, K. Glasspoole, B. Biddle, J. Barrett, G. Taylor, R. Reed, L. Castle, J. Schaffner, J. Miller, S. Sims, S. Taylor.