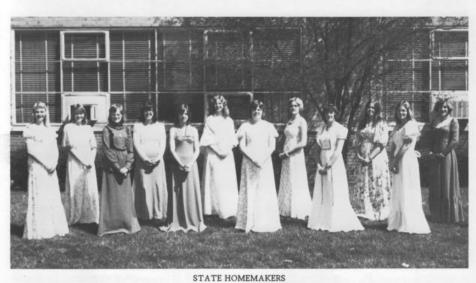

FFA OFFICERS
C. Getz, T. Landis, J. Miller, Advisor, Dennis Duncan,
C. Tope, J. Barrett, S. Sims, P. Carpenter.

STATE FARMERS Jim Miller Craig Getz