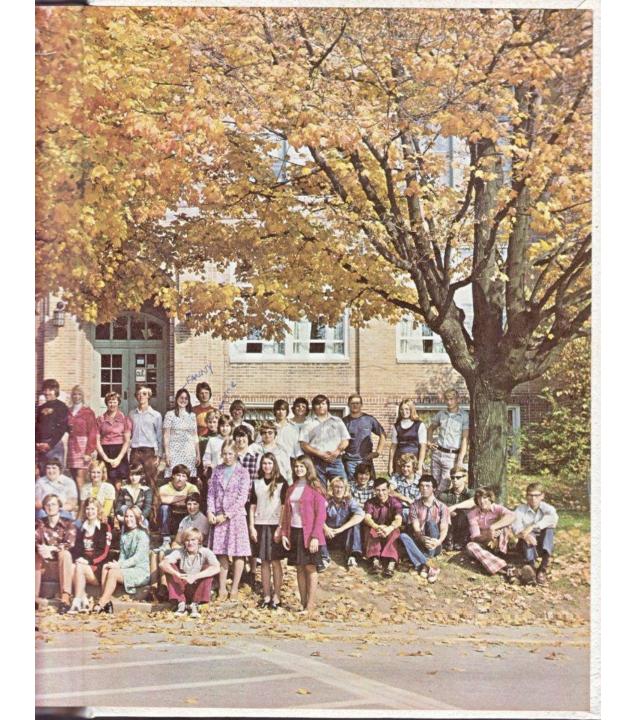

## 1976 Lions Roar Yearbook

Uploaded by Jeffery Lee Pierce



LIONS ROAR









## BAND COMPETITIONS

Marietta - 2nd Place
FIELD COMPETITION
3rd Place PARADE
Pickerington - 2nd Place
FIELD COMPETITION
Zanesville - 4th Place
FIELD COMPETITION
West Jefferson - 1st Place
FIELD COMPETITION
SUPERIOR RATING
1st Place - FLAG CORPS
Competed for Grand Champion







## LION'SROAR



Liberty Union High School 600 Washington Street Baltimore, OH 43105



Liberty Union Marching Lions

## "I Believe in Yesterday"



Yesterday was full of special moments. Whether we are marching in the band, doing projects for different clubs, or just having fun, we will always remember what yesterday was.





























Spirit plays an important role in Football. Will we remember the kind of team spirit our football team had during the 1975-76 season? When we think back years