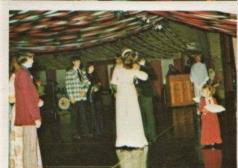

### Homecoming "76"

King Perry Leitnaker - Queen Joyce Root

Mark George - Julie Kagey

SENIOR ATTENDANT
Greg Taylor Linda Bramschreiber

JUNIOR ATTENDANT
Brent Leitnaker Carol Wooster

SOPHOMORE ATTENDANT Mark Leitnaker Crystal Whitt

FRESHMAN ATTENDANT Gary Bair Charlene Culp

### HOLLY COURT

King - Chris Johnson Queen - Connie Wooster

Chad Sims - Kristi Bitner

SENIOR ATTENDANT
John Barrett Mel Griffith

JUNIOR ATTENDANT
Jeff Schaffner Holly Wiley

SOPHOMORE ATTENDANT Mark Bader Lisa Harter

FRESHMAN ATTENDANT John Burnside Karen Kavender