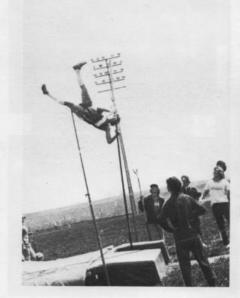

#### VARSITY TRACK

ROW 1 - B. Martin, D. Shell, J. Sherburn, D. Hite, T. Hague, P. Carpenter, J. Schaffner, S. Taylor, ROW 2 - L. Ramsey, M. Boggs, R. Hayes, R. Lee, S. Strait, K. Kinser, K. Oldaker, R. Thorburg, K. Poff. ROW 3 - Coach, Jerry Smith, J. Sims, C. McDill, K. Smith, M. Leitnaker, M. Gaffney, K. Henderly, J. Burnside.

DISTRICT QUALIFIER - MARK LEITNAKER