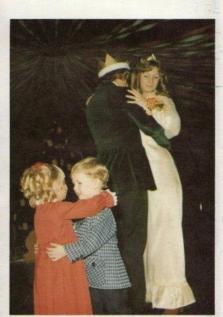

### Homecoming "76"

King Perry Leitnaker - Queen Joyce Root

Mark George - Julie Kagey

SENIOR ATTENDANT
Greg Taylor Linda Bramschreiber

JUNIOR ATTENDANT
Brent Leitnaker Carol Wooster

SOPHOMORE ATTENDANT Mark Leitnaker Crystal Whitt

FRESHMAN ATTENDANT Gary Bair Charlene Culp

### HOLLY COURT

King - Chris Johnson Queen - Connie Wooster

Chad Sims - Kristi Bitner

SENIOR ATTENDANT
John Barrett Mel Griffith

JUNIOR ATTENDANT
Jeff Schaffner Holly Wiley

SOPHOMORE ATTENDANT Mark Bader Lisa Harter

FRESHMAN ATTENDANT John Burnside Karen Kavender