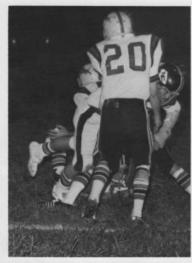

# VARSITY FOOTBALL

ROW 1 - L. Castle, H. Shirey, C. Johnson, T. Hague, J. Sherburn, T. Landis, B. Landis, K. Glasspoole, G. Scheidegger. ROW 2 - E. Whittington, B. Barrett, R. Johnson, R. Farmer, S. Turley, B. Biddle, K. Smith, S. Strait, C. Mathias, L. Stoughton. ROW 3 - R. Carson, C. McDill, R. Thornburg, G. Buchanan, B. Saunders, M. Gaffney, C. Torrence, J. Sims, T. Grady, T. Griffith, D. Shell. ROW 4 - K. George, D. Valesko, L. Bitler, K. Kinser, R. Hayes, K. Oldaker, R. Barnett, P. Miller, D. Messerly, D. Bachman, S. Taylor. ROW 4 - Coaches Arnold Gabriel, Max Beougher and Ed Wilkinson.