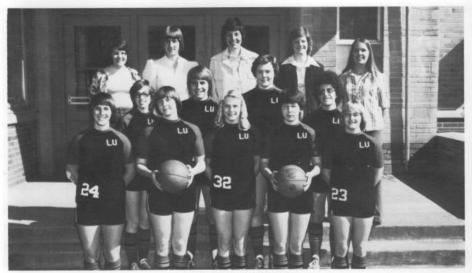

GIRLS VARSITY BASKETBALL
ROW 1 - L. Barr, C. Bramschreiber, L. Bramschreiber, L. Speaks, M. Bramschreiber, ROW 2 - K. Barrett, C. Evans, B. Fox, M. Weaver, ROW 3 - L. Reedy, T. Mathias, Coach Penny Zuber, T. Bakenhaster, T. Nicode-