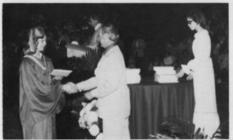

#### COMMENCEMENT 1976

| Prelude - "American Trilogy"                    | Jay Chattaway                       |
|-------------------------------------------------|-------------------------------------|
| Processional - "Pomp and Circumstance"          | Elgar                               |
| Invocation                                      |                                     |
| Salute to the Flag                              | Angela Meeks                        |
| Welcome                                         |                                     |
| "Time Is My Friend"                             |                                     |
| "You'll Never Walk Alone"                       |                                     |
| Senior Ch                                       |                                     |
| Presentation of Awards - Class of 1976          |                                     |
| Valedictory                                     |                                     |
| Introduction of Speaker                         |                                     |
| CLASS ADDRESSEd Johnson                         |                                     |
|                                                 | President, Agri-Communicators, Inc. |
| Presentation of the Class of 1976               |                                     |
| Awarding of Diplomas                            |                                     |
| Bicentennial Thought                            | Vera Tener                          |
| Benediction                                     | John George                         |
| Recessional                                     |                                     |
| FLOWER - White Carnation COLORS - Red and Blue  | John George                         |
| PLOWER - WILLIE CATHALION COLORS - Red and blue |                                     |

FFA QUEEN Joyce Root

This is my Snoopy smile!

Now, don't you take my picture - go ahead, I'm ready.