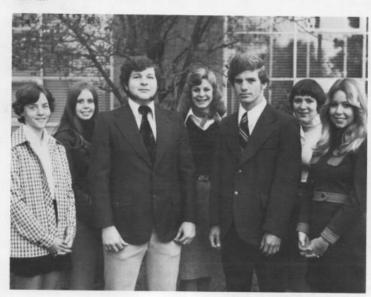

CHORUS
OFFICERS
Chris Ety
Dan Ruff
Bob Biddle
Tammy Cordell
Terri Lambert
Connie Wooster
Vera Tener

SITTING - Jackie Smith, Brenda Watts, Debbie Wright, Mollie Walters. STANDING - Angie Shirey, Angie Meeks, Jodi Lohr, Linda Ramsey, Kim Poff, Carol Huckaby, Donna Mount, Brenda Gaffney. ADVISORS - Mrs. Glenna Hobbs and Mrs. Sandra Mills.