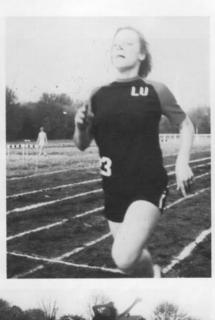

#### VARSITY TRACK

ROW 1 - B. Martin, D. Shell, J. Sherburn, D. Hite, T. Hague, P. Carpenter, J. Schaffner, S. Taylor, ROW 2 - L. Ramsey, M. Boggs, R. Hayes, R. Lee, S. Strait, K. Kinser, K. Oldaker, R. Thorburg, K. Poff. ROW 3 - Coach, Jerry Smith, J. Sims, C. McDill, K. Smith, M. Leitnaker, M. Gaffney, K. Henderly, J. Burnside.