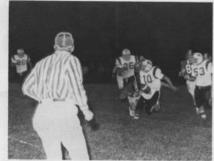

# VARSITY FOOTBALL

ROW 1 - L. Castle, H. Shirey, C. Johnson, T. Hague, J. Sherburn, T. Landis, B. Landis, K. Glasspoole, G. Scheidegger. ROW 2 - E. Whittington, B. Barrett, R. Johnson, R. Farmer, S. Turley, B. Biddle, K. Smith, S. Strait, C. Mathias, L. Stoughton. ROW 3 - R. Carson, C. McDill, R. Thornburg, G. Buchanan, B. Saunders, M. Gaffney, C. Torrence, J. Sims, T. Grady, T. Griffith, D. Shell. ROW 4 - K. George, D. Valesko, L. Bitler, K. Kinser, R. Hayes, K. Oldaker, R. Barnett, P. Miller, D. Messerly, D. Bachman, S. Taylor. ROW 4 - Coaches Arnold Gabriel, Max Beougher and Ed Wilkinson.