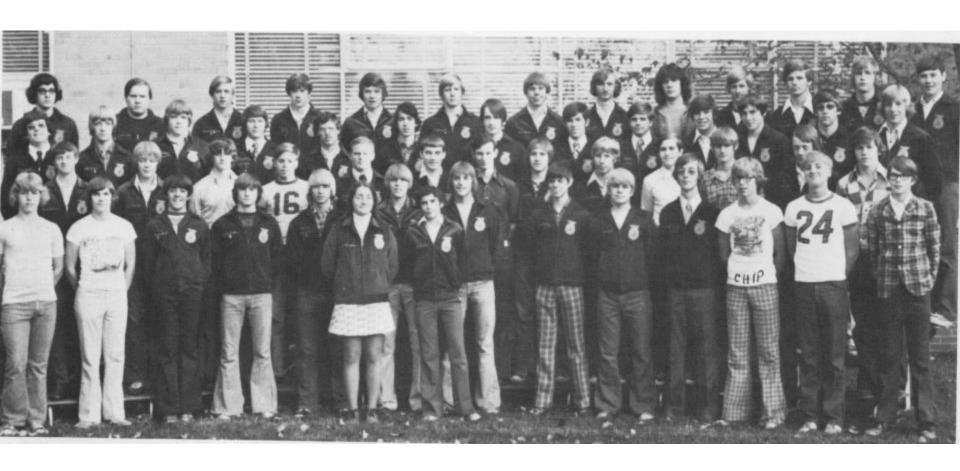

ROW 1 - G. Tolliver, D. King, D. Shell, J. Hutton, P. Leitnaker, N. Hughes, D. Elliott, R. Peters, K. Lehman, B. Price, B. Barrett, C. Tope, C. Dearth, G. Waits, E. Miller, ROW 2 - P. Miller, P. Wooster, E. Frasure, G. Waits, T. Landis, M. Poff, D. Hite, K. Oldaker, J. Sims, R. Judy, K. Dorst, R. Yates, R. Farmer, ROW 3 - P. Carpenter, M. Bader, M. Soliday, C. Getz, S. Sims, C. Mauger, R. Bader, J. Barrett, J. Miller, M. Childers, W. Marquart, S. Turley, B. Martin, ROW 4 - T. Stilwell, K. Stilwell, S. Welch, D. Green, S. Childers, R. Barnett, K. Keller, R. Hite, R. Biller, B. Leitnaker, B. Biddle, J. Snider, D. Rogers.