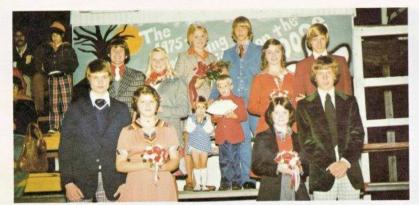

### Homecoming "76"

King Perry Leitnaker - Queen Joyce Root

Mark George - Julie Kagey

SENIOR ATTENDANT
Greg Taylor Linda Bramschreiber

JUNIOR ATTENDANT
Brent Leitnaker Carol Wooster

SOPHOMORE ATTENDANT Mark Leitnaker Crystal Whitt

FRESHMAN ATTENDANT Gary Bair Charlene Culp

### HOLLY COURT

King - Chris Johnson Queen - Connie Wooster

Chad Sims - Kristi Bitner

SENIOR ATTENDANT
John Barrett Mel Griffith

JUNIOR ATTENDANT
Jeff Schaffner Holly Wiley

SOPHOMORE ATTENDANT Mark Bader Lisa Harter

FRESHMAN ATTENDANT John Burnside Karen Kavender