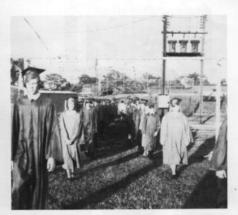

#### COMMENCEMENT 1976

| Prelude - "American Trilogy"                    | Jay Chattaway                       |
|-------------------------------------------------|-------------------------------------|
| Processional - "Pomp and Circumstance"          | Elgar                               |
| Invocation                                      |                                     |
| Salute to the Flag                              | Angela Meeks                        |
| Welcome                                         |                                     |
| "Time Is My Friend"                             |                                     |
| "You'll Never Walk Alone"                       |                                     |
| Senior Ch                                       |                                     |
| Presentation of Awards - Class of 1976          |                                     |
| Valedictory                                     |                                     |
| Introduction of Speaker                         |                                     |
| CLASS ADDRESSEd Johnson                         |                                     |
|                                                 | President, Agri-Communicators, Inc. |
| Presentation of the Class of 1976               |                                     |
| Awarding of Diplomas                            |                                     |
| Bicentennial Thought                            | Vera Tener                          |
| Benediction                                     | John George                         |
| Recessional                                     |                                     |
| FLOWER - White Carnation COLORS - Red and Blue  | John George                         |
| PLOWER - WILLIE CATHALION COLORS - Red and blue |                                     |