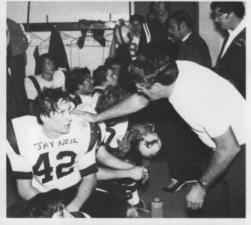

# VARSITY FOOTBALL

ROW 1 - L. Castle, H. Shirey, C. Johnson, T. Hague, J. Sherburn, T. Landis, B. Landis, K. Glasspoole, G. Scheidegger. ROW 2 - E. Whittington, B. Barrett, R. Johnson, R. Farmer, S. Turley, B. Biddle, K. Smith, S. Strait, C. Mathias, L. Stoughton. ROW 3 - R. Carson, C. McDill, R. Thornburg, G. Buchanan, B. Saunders, M. Gaffney, C. Torrence, J. Sims, T. Grady, T. Griffith, D. Shell. ROW 4 - K. George, D. Valesko, L. Bitler, K. Kinser, R. Hayes, K. Oldaker, R. Barnett, P. Miller, D. Messerly, D. Bachman, S. Taylor. ROW 4 - Coaches Arnold Gabriel, Max Beougher and Ed Wilkinson.