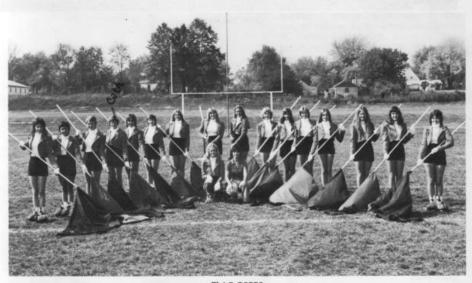

FIELD COMMANDERS Doug Klamfoth Linda Bramschreiber MAJORETTES Carol Huckaby Jackie Rowland Barbara Huckaby Tammy Hoshor Janie Messer Barb Waugh FLAG CORPS Cathy Bitler Vicki Clark Kim Poff Toni Roshon Kathy Clum Donna Jumper Jodí Lohr Lori VanAtta Karla Tope Cara Colliton Caryl Elliott Joyce McDole Donna Hite Barbie George Sandy McCafferty Terri Beasley Shelly Wiley

MAJORETTES
Carol Huckaby, Barbara Huckaby, Tammy Hoshor, Jackie Rowland, Janie Messer, Barb Waugh

FLAG CORPS

KNEELING - Joyce McDole, Miss Reiser, STANDING - L. to R. Toni Roshon, Donna Jumper, Terri Beasley, Cathy Bitler, Sandy McCafferty, Vicki Clark, Kathy Clum, Barbie George, Jodi Lohr, Shelly Wiley, Cara Colliton, Lori VanAtta, Donna Hite, Caryl Elliott, Karla Tope and Kim Poff.