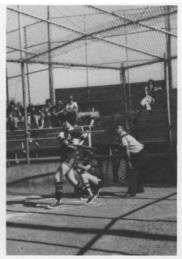

GIRLS SOFTBALL
ROW 1 - M. Bramschreiber, L. Barr, C. Evans, T. Orr, T. Bakenhaster, J. Hoshor, J. Clum. ROW 2 - S.
Witherspoon, T. Hoshor, J. Rowland, C. Bramschreiber, T. Beasley, L. Speaks, T. Walters, R. Arehart. ROW
3 - M. Walters, T. Lambert, K. Stilwell, R. Cornelius, D. Seltzer, C. Morehart, Coach Ruth Lockwood.