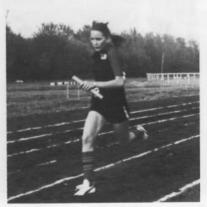

#### GIRLS TRACK

ROW 1 - B. Miller, K. Tope, T. Woolard, L. Bramschreiber, I. Wooster, D. Bitler, P. Bitler, S. McCafferty. ROW 2 - L. Myers, C. Jolley, C. Colliton, J. Messerknecht, R. VanDyke, L. Harter, C. Elliott, L. Bakenhaster. ROW 3 - M. Weaver, T. Nicodemus, K. Kavender, V. Snider, L. Glasspoole, L. Jackson, Coach Penny Zuber.