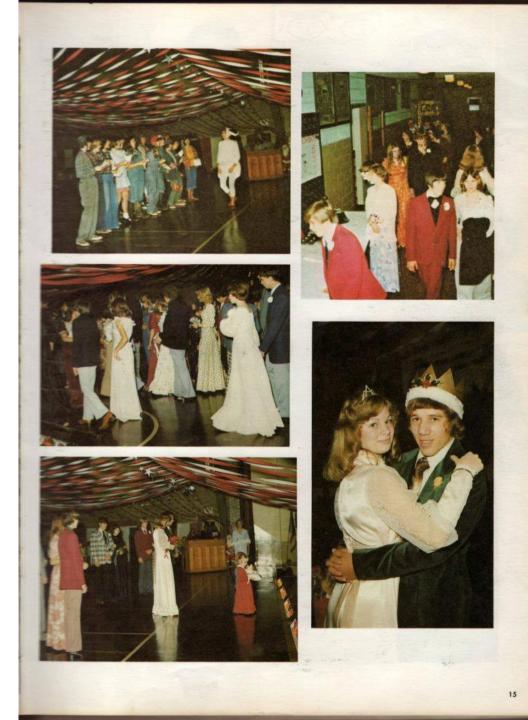

### Homecoming "76"

King Perry Leitnaker - Queen Joyce Root

Mark George - Julie Kagey

SENIOR ATTENDANT
Greg Taylor Linda Bramschreiber

JUNIOR ATTENDANT
Brent Leitnaker Carol Wooster

SOPHOMORE ATTENDANT Mark Leitnaker Crystal Whitt

FRESHMAN ATTENDANT Gary Bair Charlene Culp

### HOLLY COURT

King - Chris Johnson Queen - Connie Wooster

Chad Sims - Kristi Bitner

SENIOR ATTENDANT
John Barrett Mel Griffith

JUNIOR ATTENDANT
Jeff Schaffner Holly Wiley

SOPHOMORE ATTENDANT Mark Bader Lisa Harter

FRESHMAN ATTENDANT John Burnside Karen Kavender