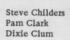

# HIGH SCHOOL ENSEMBLE

ROW 1 - N. Hughes, K. Tope, L. Harter, P. Bitler, T. Roshon. ROW 2 - S. Forsythe, T. Kirk, J. Messer, C. Elliott, T. Cordell, T. Beasley, C. Blake, J. Henderson. ROW 3 - B. Martin, S. Childers, J. Farris, B. Biddle, K. Thompson, T. Stilwell, D. Rogers, and S. Long.