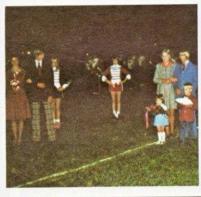

### Homecoming "76"

King Perry Leitnaker - Queen Joyce Root

Mark George - Julie Kagey

SENIOR ATTENDANT
Greg Taylor Linda Bramschreiber

JUNIOR ATTENDANT
Brent Leitnaker Carol Wooster

SOPHOMORE ATTENDANT Mark Leitnaker Crystal Whitt

### HOLLY COURT

King - Chris Johnson Queen - Connie Wooster

Chad Sims - Kristi Bitner

SENIOR ATTENDANT
John Barrett Mel Griffith

JUNIOR ATTENDANT
Jeff Schaffner Holly Wiley

SOPHOMORE ATTENDANT Mark Bader Lisa Harter