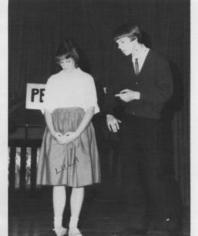

| n |
|       |          |              | <i>d</i> |     |   |   |   |
|       |          |              | $e^{"}$  |     |   |   |   |

### Homecoming "76"



King Perry Leitnaker - Queen Joyce Root



Mark George - Julie Kagey



SENIOR ATTENDANT
Greg Taylor Linda Bramschreiber



JUNIOR ATTENDANT
Brent Leitnaker Carol Wooster



SOPHOMORE ATTENDANT Mark Leitnaker Crystal Whitt



FRESHMAN ATTENDANT Gary Bair Charlene Culp

















### HOLLY COURT



King - Chris Johnson Queen - Connie Wooster



Chad Sims - Kristi Bitner



SENIOR ATTENDANT
John Barrett Mel Griffith



JUNIOR ATTENDANT
Jeff Schaffner Holly Wiley



SOPHOMORE ATTENDANT Mark Bader Lisa Harter



FRESHMAN ATTENDANT John Burnside Karen Kavender























## "BYE BYE BIRDIE"







































Style Revue



















M

I S T Y

 $\boldsymbol{A}$ 

T E

R

0

R

E

D

M

E M

0

R

E S























#### COMMENCEMENT 1976

| Prelude - "American Trilogy"                    | Jay Chattaway                       |
|-------------------------------------------------|-------------------------------------|
| Processional - "Pomp and Circumstance"          | Elgar                               |
| Invocation                                      |                                     |
| Salute to the Flag                              | Angela Meeks                        |
| Welcome                                         |                                     |
| "Time Is My Friend"                             |                                     |
| "You'll