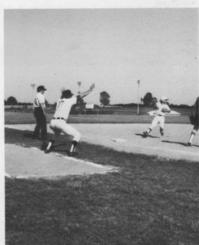

#### VARSITY BASEBALL

ROW 1 - M. Bader, Mgr., K. Glasspoole, J. Snider, T. Peters, P. Leitnaker, J. Barrett, G. Taylor, L. Castle, D. Hodge, J. Thomas, Mgr., ROW 2 - R. Peters, Mgr., K. Kauffman, Mgr., R. Reed, D. Runyon, M. Bader, S. Turley, D. Rowland, G. Bair, S. Brown, R. Carpenter, R. Sanders, S. VanAtta, Mgr., ROW 3 - Coach Jim Reed, T. Springer, B. Daugherty, D. Valesko, E. Whittington, R. Carson, L. Runyon, R. Roshon, K. Dorst, P. Wooster, B. Klinck, D. Bachman, Mgr., Coach Del Bar.

SCORES OPPONENT Watkins Memorial Utica Utica

11

New Albany Crooksville Amanda Clearcreek

Sheridan 10 Sheridan

9 Fisher Catholic 10 Watkins Memorial Zanesville Rosecrans 11

Canal Winchester Crooksville 12 Crooksville