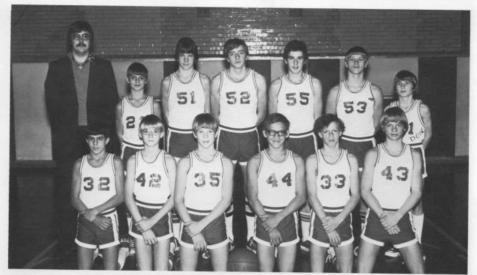

EIGHTH GRADE BASKETBALL

ROW 1 - S. Shell, J. Gates, D. Weidner, J. Lyons, C. Castle, C. Leitnaker. ROW 2 - Coach, Scott Williamson, D. Price, D. Harter, G. Phillips, S. Beckwith, D. Daugherty, D. Scheidegger.