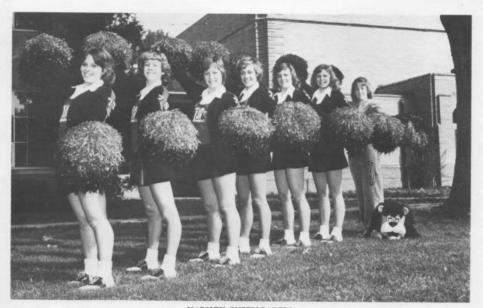

JUNIOR HIGH CHEERLEADERS Susan Orr Teresa Woods Brenda Klinck Tracy Ackers Katrina Kocher Sandy Hughes

VARSITY CHEERLEADERS
Tami Baker, Diana Bitler, Jackie Smith, Iris Wooster, Carol Wooster, Connie Wooster, Ginger Hoshor, Mascot.