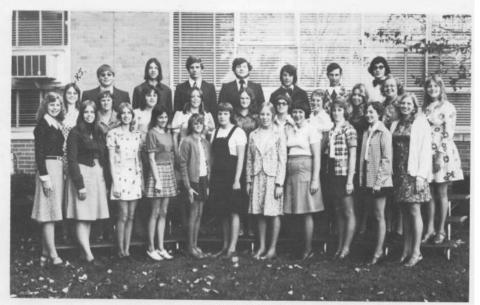

# JUNIOR HIGH STUDENT COUNCIL

ROW 1 - D. Marcum, C. Mathias, J. Grube. ROW 2 - T. Biller, K. Kocher, L. Schaffner, S. Bair. ROW 3 - S. Schaffner, T. VanArsdalen.

NATIONAL HONOR SOCIETY

ROW 1 - R. VanDyke, L. Ramsey, C. Getz, T. Marquart, G. Taylor, N. Darst, A. Meeks, J. Grimm, K. Barrett, K. Fowler, ROW 2 - M. VanHorn, C. Keeton, Y. Fisher, M. Walters, D. Wright, D. Mount, V. Tener, T. Orr, A. Alspaugh, ROW 3 - L. VanDyke, B. Gaffney, L. Stalder, J. Root, T. Beasley, C. Wooster, I. Wooster, D. Gregory, ROW 4 - J. Schaffner, D. Ruff, D. Klamfoth, J. George, S. Welker, R. Mahel, D. Rogers, L. Bramschreiber.