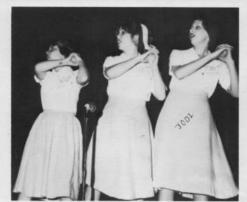

|
|       |          |              | <i>d</i> |     |   |   |   |
|       |          |              | $e^{"}$  |     |   |   |   |

### Homecoming "76"



King Perry Leitnaker - Queen Joyce Root



Mark George - Julie Kagey



SENIOR ATTENDANT
Greg Taylor Linda Bramschreiber



JUNIOR ATTENDANT
Brent Leitnaker Carol Wooster



SOPHOMORE ATTENDANT Mark Leitnaker Crystal Whitt



FRESHMAN ATTENDANT Gary Bair Charlene Culp

















### HOLLY COURT



King - Chris Johnson Queen - Connie Wooster



Chad Sims - Kristi Bitner



SENIOR ATTENDANT
John Barrett Mel Griffith



JUNIOR ATTENDANT
Jeff Schaffner Holly Wiley



SOPHOMORE ATTENDANT Mark Bader Lisa Harter



FRESHMAN ATTENDANT John Burnside Karen Kavender























## "BYE BYE BIRDIE"







































Style Revue



















M

I S T Y

 $\boldsymbol{A}$ 

T E

R

0

R

E

D

M

E M

0

R

E S























#### COMMENCEMENT 1976

| Prelude - "American Trilogy"                    | Jay Chattaway                       |
|-------------------------------------------------|-------------------------------------|
| Processional - "Pomp and Circumstance"          | Elgar                               |
| Invocation                                      |                                     |
| Salute to the Flag                              | Angela Meeks                        |
| Welcome                                         |                                     |
| "Time Is My Friend"                             |                                     |
| "You'll Never