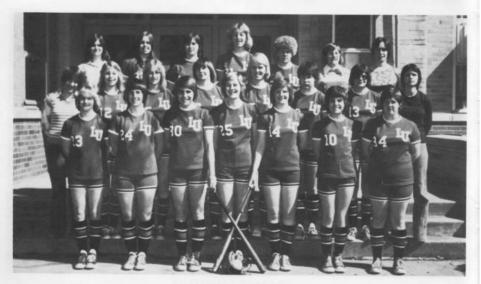

GIRLS SOFTBALL
ROW 1 - M. Bramschreiber, L. Barr, C. Evans, T. Orr, T. Bakenhaster, J. Hoshor, J. Clum. ROW 2 - S.
Witherspoon, T. Hoshor, J. Rowland, C. Bramschreiber, T. Beasley, L. Speaks, T. Walters, R. Arehart. ROW
3 - M. Walters, T. Lambert, K. Stilwell, R. Cornelius, D. Seltzer, C. Morehart, Coach Ruth Lockwood.