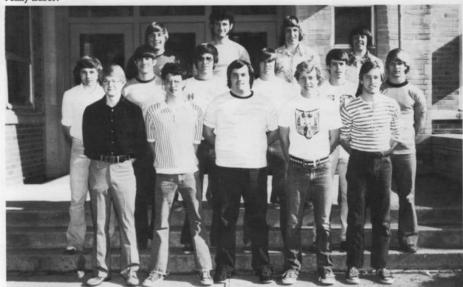

VARSITY CLUB

ROW 1 - J. Schaffner, S. Sims, B. Landis, L. Castle, J. Sherburn. ROW 2 - C. Mathias, G. Scheidegger, J. Barrett, T. Hague, H. Shirey, P. Leitnaker. ROW 3 - R. Thornburg, K. Smith, B. Martin, D. Shell.