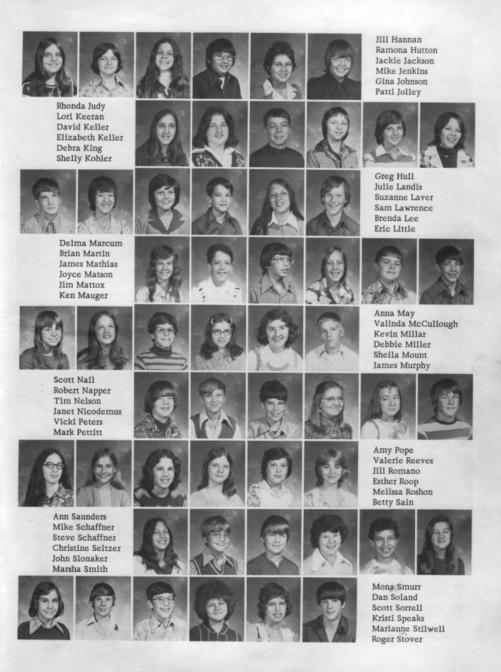

## CLASS OF '76

Tammie Mount Azbell

David Brian Bader

Sandra Kay Barbour John Allen Barrett

Janetta R. Brooks Patrick John Carpenter

Cheryl Ann Clark Vicki Lee Clark

Nathan Darst Jeffrey Martin Farris

Kathleen Jo Fowler Ruth Ellen Frasure

Brenda Joyce Gaffney Gloria Jean Gaskill

John Edward George Robert George

Jeffrey Grimm Timothy Lee Hague

Tambre Jo Hankinson William Lloyd Hedges

Debbie Kay Heistand Douglas Leroy Hite

Judith Ann Hoover John Hoshor

Terri Ann Lambert
Brett Landis

Tom Landis Jim Lee Leindecker

Perry Leitnaker Terri Lee Marquart

Carol Yvonne Huckaby Christopher Johnson

Douglas Klamfoth David Kraft

Lucius Edgar Mason Tony E. Mason

Donna Ann Mount Ernest Myers

Mark Osborne Sharon Kay Palmer

Thomas R. Peters Pamela Sue Pratt

Linda Ramsey Elizabeth M. Robinson

Julie Mae Rood Joyce A. Root

Daniel John Ruff Debbie Jean Sanders

Harold Eugene Shirey, Jr. Bonnie Louise Shute

Scott Edward Sims Tina Louise Sims

Deborah Sue Stewart Ralph Swartz, Jr.

Kenny Lee Thompson Chris Eugene Tope

Iris Susan Wooster Mark Kenneth Workman

Brett Alan Boucher James C. Camp Steve M. Colliton Gary Daniels Nancy Glass Jack M. Harrington, Jr. Harry Daniel Hawk Susan Hoshor

Robert Kelly
Rex Lorn Mahel
David C. McGill
Richard Bryan Smith
Jeff Spiert
Mary Beth Taylor
Bruce Alan Whitt
Deborah Kaye Willis
Michael Willis

Carol Bramschreiber - President, Connie Keeton - News Reporter, Craig Getz - Vice Bramschreiber, Cathy Culp - Treasurer, Carol Wooster - Secretary.