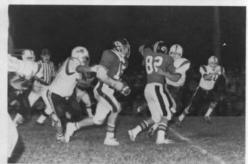

# VARSITY FOOTBALL

ROW 1 - L. Castle, H. Shirey, C. Johnson, T. Hague, J. Sherburn, T. Landis, B. Landis, K. Glasspoole, G. Scheidegger. ROW 2 - E. Whittington, B. Barrett, R. Johnson, R. Farmer, S. Turley, B. Biddle, K. Smith, S. Strait, C. Mathias, L. Stoughton. ROW 3 - R. Carson, C. McDill, R. Thornburg, G. Buchanan, B. Saunders, M. Gaffney, C. Torrence, J. Sims, T. Grady, T. Griffith, D. Shell. ROW 4 - K. George, D. Valesko, L. Bitler, K. Kinser, R. Hayes, K. Oldaker, R. Barnett, P. Miller, D. Messerly, D. Bachman, S. Taylor. ROW 4 - Coaches Arnold Gabriel, Max Beougher and Ed Wilkinson.