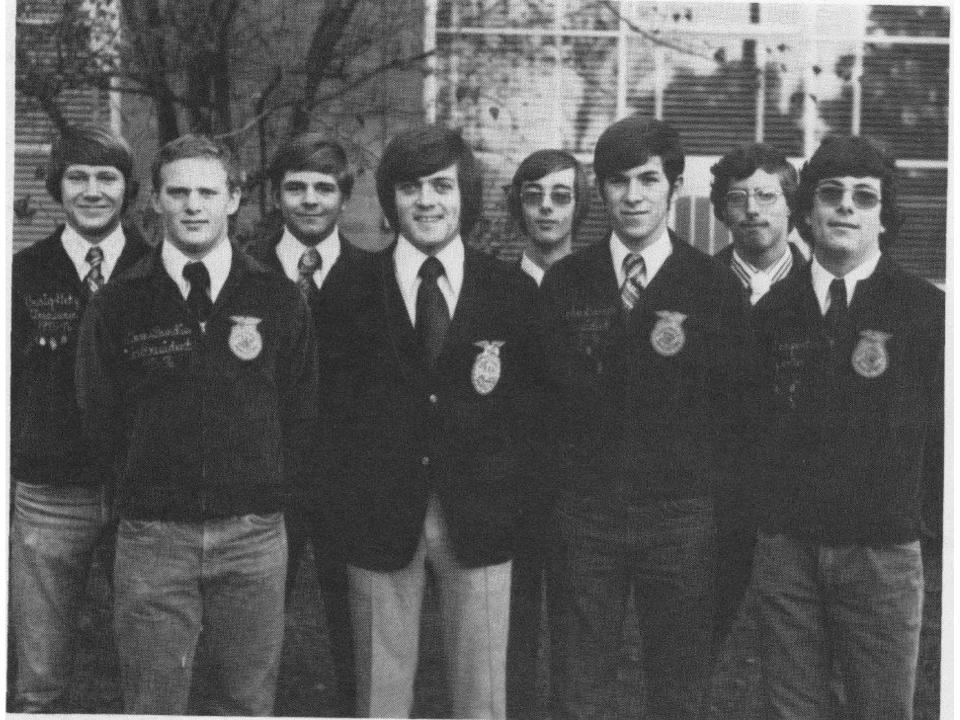

FFA OFFICERS
C. Getz, T. Landis, J. Miller, Advisor, Dennis Duncan,
C. Tope, J. Barrett, S. Sims, P. Carpenter.

STATE FARMERS Jim Miller Craig Getz

#### EIGHTH GRADE CHORUS

ROW 1 - P. Leindecker, T. Raver, L. Hutson, D. Keller, R. Bailey, S. Green. ROW 2 - M. Hutton, L. Frasure, S. Hughes, P. Gassman, D. Budnick, M. Bader, S. VanBibber, R. McDole, T. Trusler, Miss Resider. ROW 3 - R. Ramsey, S. Witherspoon, M. Tener, D. VanDine, C. Colliton, B. Bachman, J. Lyons, C. Mathias, T. Henderly, K. Hocher. ROW 4 - R. Benedict, S. Couch, D. Daugherty, J. Hughes, S. Ashton, L. Ison, T. Blauser, L. Grover, L. Frasure, B. Klinck. ROW 5 - S. Bair, J. Gates, L. Schaffner, G. Munsey, S. Beckwith, J. Lee, S. King, M. Sims, M. Carson, K. Grube.