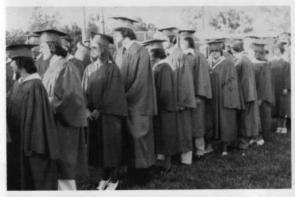

#### COMMENCEMENT 1976

| Prelude - "American Trilogy"                    | Jay Chattaway                       |
|-------------------------------------------------|-------------------------------------|
| Processional - "Pomp and Circumstance"          | Elgar                               |
| Invocation                                      |                                     |
| Salute to the Flag                              | Angela Meeks                        |
| Welcome                                         |                                     |
| "Time Is My Friend"                             |                                     |
| "You'll Never Walk Alone"                       |                                     |
| Senior Ch                                       |                                     |
| Presentation of Awards - Class of 1976          |                                     |
| Valedictory                                     |                                     |
| Introduction of Speaker                         |                                     |
| CLASS ADDRESSEd Johnson                         |                                     |
|                                                 | President, Agri-Communicators, Inc. |
| Presentation of the Class of 1976               |                                     |
| Awarding of Diplomas                            |                                     |
| Bicentennial Thought                            | Vera Tener                          |
| Benediction                                     | John George                         |
| Recessional                                     |                                     |
| FLOWER - White Carnation COLORS - Red and Blue  | John George                         |
| PLOWER - WILLIE CATHALION COLORS - Red and blue |                                     |