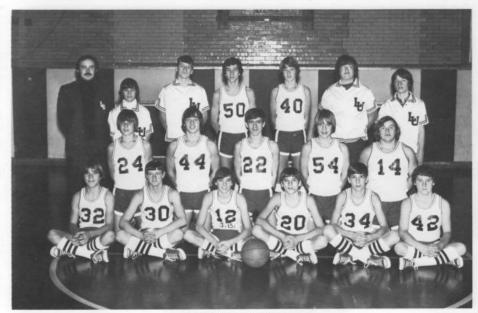

RESERVE BASKETBALL

ROW 1 - D. Ruff, D. Shell, B. Klinck, G. Palmer, R. Carpenter, J. Sims, R. Hayes, J. Thomas. ROW 2 - Coach, Jim Reed, M. Bader, G. Bair, M. Leitnaker, S. Brown, C. Mauger, B. Leitnaker.