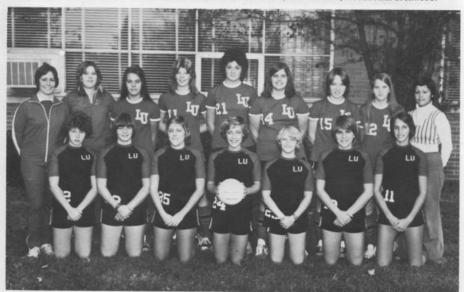

#### GIRLS VOLLEYBALL

ROW 1 - L. Speaks, C. Bramschreiber, C. Keeton, I. Wooster, M. Bramschreiber, C. Evans, J. Messerknecht. ROW 2 - Coach Ruth Lockwood, D. Clum, R. Morehart, C. Jolley, A. Franklin, L. Glasspoole, B. Robinson, F. Daugherty, D. Jumper.