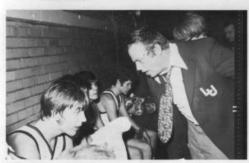

# VARSITY FOOTBALL

ROW 1 - L. Castle, H. Shirey, C. Johnson, T. Hague, J. Sherburn, T. Landis, B. Landis, K. Glasspoole, G. Scheidegger. ROW 2 - E. Whittington, B. Barrett, R. Johnson, R. Farmer, S. Turley, B. Biddle, K. Smith, S. Strait, C. Mathias, L. Stoughton. ROW 3 - R. Carson, C. McDill, R. Thornburg, G. Buchanan, B. Saunders, M. Gaffney, C. Torrence, J. Sims, T. Grady, T. Griffith, D. Shell. ROW 4 - K. George, D. Valesko, L. Bitler, K. Kinser, R. Hayes, K. Oldaker, R. Barnett, P. Miller, D. Messerly, D. Bachman, S. Taylor. ROW 4 - Coaches Arnold Gabriel, Max Beougher and Ed Wilkinson.