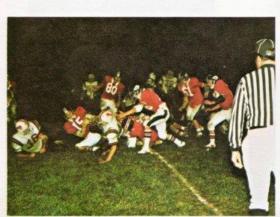

# VARSITY FOOTBALL

ROW 1 - L. Castle, H. Shirey, C. Johnson, T. Hague, J. Sherburn, T. Landis, B. Landis, K. Glasspoole, G. Scheidegger. ROW 2 - E. Whittington, B. Barrett, R. Johnson, R. Farmer, S. Turley, B. Biddle, K. Smith, S. Strait, C. Mathias, L. Stoughton. ROW 3 - R. Carson, C. McDill, R. Thornburg, G. Buchanan, B. Saunders, M. Gaffney, C. Torrence, J. Sims, T. Grady, T. Griffith, D. Shell. ROW 4 - K. George, D. Valesko, L. Bitler, K. Kinser, R. Hayes, K. Oldaker, R. Barnett, P. Miller, D. Messerly, D. Bachman, S. Taylor. ROW 4 - Coaches Arnold Gabriel, Max Beougher and Ed Wilkinson.

# SCORES

| LU | OPPONENT          |    |
|----|-------------------|----|
| 14 | Watkins Memorial  | 7  |
| 6  | Pickerington      | 26 |
| 0  | Logan Elm         | 27 |
| 0  | Amanda Clearcreek | 26 |
| 14 | Fisher Catholic   | 13 |
| 6  | Millersport       | 19 |
| 43 | Berne Union       | 12 |
| 6  | Fairfield Union   | 9  |
| 0  | Canal Winchester  | 16 |
|    |                   |    |