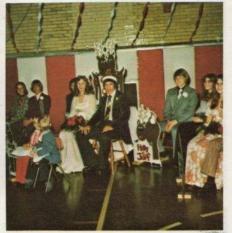

### Homecoming "76"

King Perry Leitnaker - Queen Joyce Root

Mark George - Julie Kagey

SENIOR ATTENDANT
Greg Taylor Linda Bramschreiber

JUNIOR ATTENDANT
Brent Leitnaker Carol Wooster

SOPHOMORE ATTENDANT Mark Leitnaker Crystal Whitt

FRESHMAN ATTENDANT Gary Bair Charlene Culp

### HOLLY COURT

King - Chris Johnson Queen - Connie Wooster

Chad Sims - Kristi Bitner

SENIOR ATTENDANT
John Barrett Mel Griffith

JUNIOR ATTENDANT
Jeff Schaffner Holly Wiley

SOPHOMORE ATTENDANT Mark Bader Lisa Harter

FRESHMAN ATTENDANT John Burnside Karen Kavender