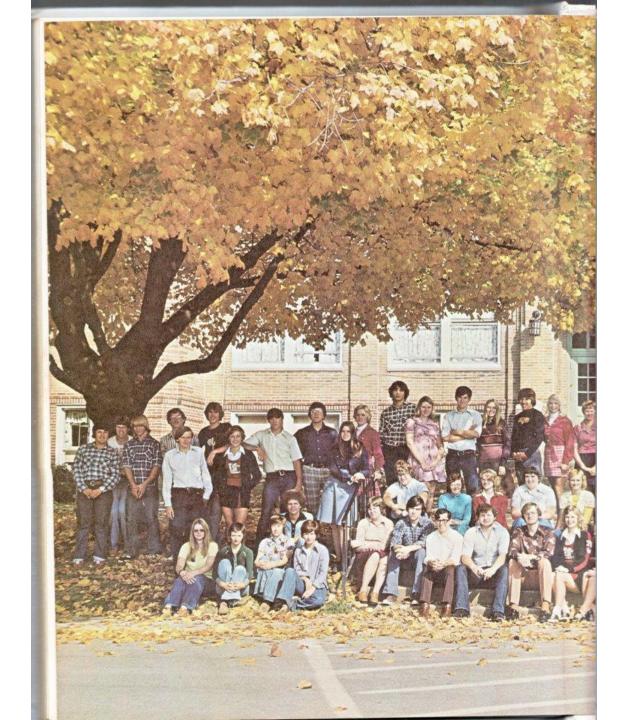

## 1976 Lions Roar Yearbook

Uploaded by Jeffery Lee Pierce



LIONS ROAR









## BAND COMPETITIONS

Marietta - 2nd Place
FIELD COMPETITION
3rd Place PARADE
Pickerington - 2nd Place
FIELD COMPETITION
Zanesville - 4th Place
FIELD COMPETITION
West Jefferson - 1st Place
FIELD COMPETITION
SUPERIOR RATING
1st Place - FLAG CORPS
Competed for Grand Champion







## LION'SROAR



Liberty Union High School 600 Washington Street Baltimore, OH 43105



Liberty Union Marching Lions

## "I Believe in Yesterday"



Yesterday was full of special moments. Whether we are marching in the band, doing projects for different clubs, or just having fun, we will always remember what yesterday was.





























Spirit plays an important role in Football. Will we remember the kind of team spirit our football team had during the 1975-76 season? When we think back years fr