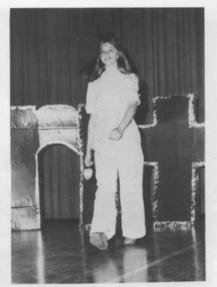

| <i>d</i> |     |   |   |   |
|       |          |              | $e^{"}$  |     |   |   |   |

### Homecoming "76"



King Perry Leitnaker - Queen Joyce Root



Mark George - Julie Kagey



SENIOR ATTENDANT
Greg Taylor Linda Bramschreiber



JUNIOR ATTENDANT
Brent Leitnaker Carol Wooster



SOPHOMORE ATTENDANT Mark Leitnaker Crystal Whitt



FRESHMAN ATTENDANT Gary Bair Charlene Culp

















### HOLLY COURT



King - Chris Johnson Queen - Connie Wooster



Chad Sims - Kristi Bitner



SENIOR ATTENDANT
John Barrett Mel Griffith



JUNIOR ATTENDANT
Jeff Schaffner Holly Wiley



SOPHOMORE ATTENDANT Mark Bader Lisa Harter



FRESHMAN ATTENDANT John Burnside Karen Kavender























## "BYE BYE BIRDIE"







































Style Revue



















M

I S T Y

 $\boldsymbol{A}$ 

T E

R

0

R

E

D

M

E M

0

R

E S























#### COMMENCEMENT 1976

| Prelude - "American Trilogy"                    | Jay Chattaway                       |
|-------------------------------------------------|-------------------------------------|
| Processional - "Pomp and Circumstance"          | Elgar                               |
| Invocation                                      |                                     |
| Salute to the Flag                              | Angela Meeks                        |
| Welcome                                         |                                     |
| "Time Is My Friend"                             |                                     |
| "You'll Never Walk Alone"