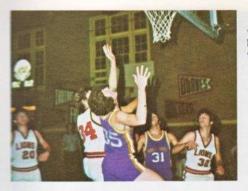

#### ATHLETIC ASSISTANTS

Kim Poff, Donna Mount, Linda Ramsey, Dawn Gregory, Kathy Fowler, Pam Foust, Scott Sims, Paul Collins, Dianna Messerknecht, Cindy Jolley, Melanie Griffith, Tina Sims.

VARSITY BASKETBALL
Coach, Jerry Smith, D. Hodge, B. Smurr, D. Rowland, K. Glasspoole, B. Biddle, J. Barrett, G. Taylor, R. Reed, L. Castle, J. Schaffner, J. Miller, S. Sims, S. Taylor.