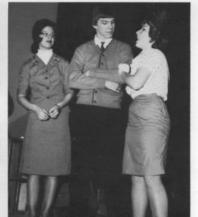

n |
|       |          |              | <i>d</i> |     |   |   |   |
|       |          |              | $e^{"}$  |     |   |   |   |

### Homecoming "76"



King Perry Leitnaker - Queen Joyce Root



Mark George - Julie Kagey



SENIOR ATTENDANT
Greg Taylor Linda Bramschreiber



JUNIOR ATTENDANT
Brent Leitnaker Carol Wooster



SOPHOMORE ATTENDANT Mark Leitnaker Crystal Whitt



FRESHMAN ATTENDANT Gary Bair Charlene Culp

















### HOLLY COURT



King - Chris Johnson Queen - Connie Wooster



Chad Sims - Kristi Bitner



SENIOR ATTENDANT
John Barrett Mel Griffith



JUNIOR ATTENDANT
Jeff Schaffner Holly Wiley



SOPHOMORE ATTENDANT Mark Bader Lisa Harter



FRESHMAN ATTENDANT John Burnside Karen Kavender























## "BYE BYE BIRDIE"







































Style Revue



















M

I S T Y

 $\boldsymbol{A}$ 

T E

R

0

R

E

D

M

E M

0

R

E S























#### COMMENCEMENT 1976

| Prelude - "American Trilogy"                    | Jay Chattaway                       |
|-------------------------------------------------|-------------------------------------|
| Processional - "Pomp and Circumstance"          | Elgar                               |
| Invocation                                      |                                     |
| Salute to the Flag                              | Angela Meeks                        |
| Welcome                                         |                                     |
| "Time Is My Friend"                             |                                     |
| "You'll Neve