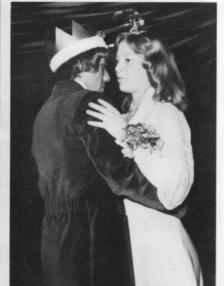

### Homecoming "76"

King Perry Leitnaker - Queen Joyce Root

Mark George - Julie Kagey

SENIOR ATTENDANT
Greg Taylor Linda Bramschreiber

JUNIOR ATTENDANT
Brent Leitnaker Carol Wooster

SOPHOMORE ATTENDANT Mark Leitnaker Crystal Whitt

### HOLLY COURT

King - Chris Johnson Queen - Connie Wooster

Chad Sims - Kristi Bitner

SENIOR ATTENDANT
John Barrett Mel Griffith

JUNIOR ATTENDANT
Jeff Schaffner Holly Wiley

SOPHOMORE ATTENDANT Mark Bader Lisa Harter