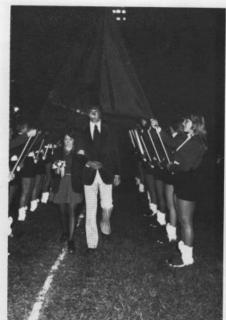

### Homecoming "76"

King Perry Leitnaker - Queen Joyce Root

Mark George - Julie Kagey

SENIOR ATTENDANT
Greg Taylor Linda Bramschreiber

JUNIOR ATTENDANT
Brent Leitnaker Carol Wooster

SOPHOMORE ATTENDANT Mark Leitnaker Crystal Whitt

### HOLLY COURT

King - Chris Johnson Queen - Connie Wooster

Chad Sims - Kristi Bitner

SENIOR ATTENDANT
John Barrett Mel Griffith

JUNIOR ATTENDANT
Jeff Schaffner Holly Wiley

SOPHOMORE ATTENDANT Mark Bader Lisa Harter