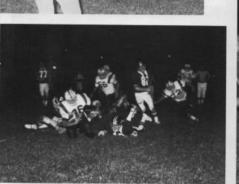

# VARSITY FOOTBALL

ROW 1 - L. Castle, H. Shirey, C. Johnson, T. Hague, J. Sherburn, T. Landis, B. Landis, K. Glasspoole, G. Scheidegger. ROW 2 - E. Whittington, B. Barrett, R. Johnson, R. Farmer, S. Turley, B. Biddle, K. Smith, S. Strait, C. Mathias, L. Stoughton. ROW 3 - R. Carson, C. McDill, R. Thornburg, G. Buchanan, B. Saunders, M. Gaffney, C. Torrence, J. Sims, T. Grady, T. Griffith, D. Shell. ROW 4 - K. George, D. Valesko, L. Bitler, K. Kinser, R. Hayes, K. Oldaker, R. Barnett, P. Miller, D. Messerly, D. Bachman, S. Taylor. ROW 4 - Coaches Arnold Gabriel, Max Beougher and Ed Wilkinson.