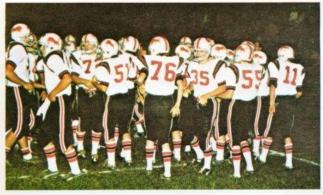

# VARSITY FOOTBALL

ROW 1 - L. Castle, H. Shirey, C. Johnson, T. Hague, J. Sherburn, T. Landis, B. Landis, K. Glasspoole, G. Scheidegger. ROW 2 - E. Whittington, B. Barrett, R. Johnson, R. Farmer, S. Turley, B. Biddle, K. Smith, S. Strait, C. Mathias, L. Stoughton. ROW 3 - R. Carson, C. McDill, R. Thornburg, G. Buchanan, B. Saunders, M. Gaffney, C. Torrence, J. Sims, T. Grady, T. Griffith, D. Shell. ROW 4 - K. George, D. Valesko, L. Bitler, K. Kinser, R. Hayes, K. Oldaker, R. Barnett, P. Miller, D. Messerly, D. Bachman, S. Taylor. ROW 4 - Coaches Arnold Gabriel, Max Beougher and Ed Wilkinson.