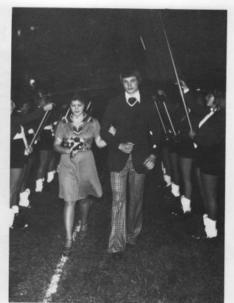

### Homecoming "76"

King Perry Leitnaker - Queen Joyce Root

Mark George - Julie Kagey

SENIOR ATTENDANT
Greg Taylor Linda Bramschreiber

JUNIOR ATTENDANT
Brent Leitnaker Carol Wooster

SOPHOMORE ATTENDANT Mark Leitnaker Crystal Whitt

### HOLLY COURT

King - Chris Johnson Queen - Connie Wooster

Chad Sims - Kristi Bitner

SENIOR ATTENDANT
John Barrett Mel Griffith

JUNIOR ATTENDANT
Jeff Schaffner Holly Wiley

SOPHOMORE ATTENDANT Mark Bader Lisa Harter