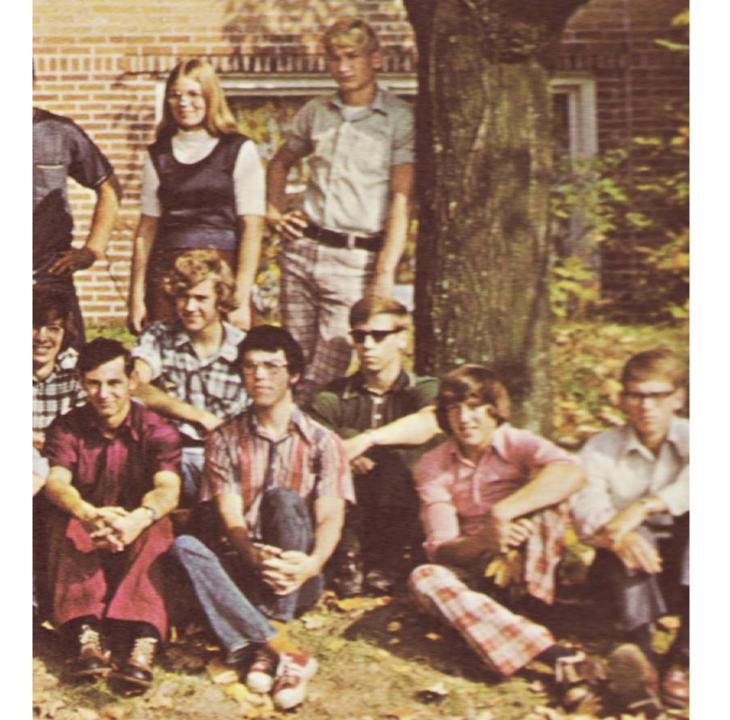

Spirit plays an important role in Football. Will we remember the kind of team spirit our football team had during the 1975-76 season? When we think back years from now we will have to remember all the hard work and dedication shown by our team and coaches.