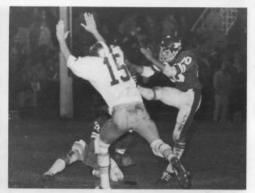

# VARSITY FOOTBALL

ROW 1 - L. Castle, H. Shirey, C. Johnson, T. Hague, J. Sherburn, T. Landis, B. Landis, K. Glasspoole, G. Scheidegger. ROW 2 - E. Whittington, B. Barrett, R. Johnson, R. Farmer, S. Turley, B. Biddle, K. Smith, S. Strait, C. Mathias, L. Stoughton. ROW 3 - R. Carson, C. McDill, R. Thornburg, G. Buchanan, B. Saunders, M. Gaffney, C. Torrence, J. Sims, T. Grady, T. Griffith, D. Shell. ROW 4 - K. George, D. Valesko, L. Bitler, K. Kinser, R. Hayes, K. Oldaker, R. Barnett, P. Miller, D. Messerly, D. Bachman, S. Taylor. ROW 4 - Coaches Arnold Gabriel, Max Beougher and Ed Wilkinson.