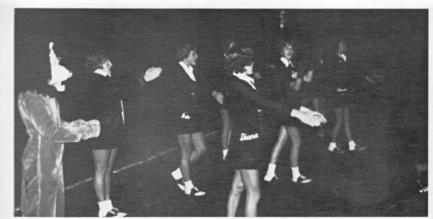

JUNIOR HIGH CHEERLEADERS Susan Orr Teresa Woods Brenda Klinck Tracy Ackers Katrina Kocher Sandy Hughes

VARSITY CHEERLEADERS
Tami Baker, Diana Bitler, Jackie Smith, Iris Wooster, Carol Wooster, Connie Wooster, Ginger Hoshor, Mascot.

RESERVE CHEERLEADERS
Peggy Murphy, Chris Ety, Regina VanDyke, Laura VanDyke, Tammy Bakenhaster, Diana Waller.

FRESHMAN CHEERLEADERS
Jackie Rowland, Shelly Wiley, Jackie Roshon, Karen Kavendar, Sandy McCafferty