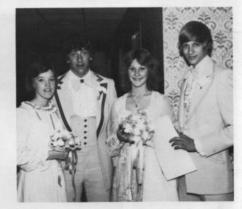

### Homecoming "76"

King Perry Leitnaker - Queen Joyce Root

Mark George - Julie Kagey

SENIOR ATTENDANT
Greg Taylor Linda Bramschreiber

JUNIOR ATTENDANT
Brent Leitnaker Carol Wooster

SOPHOMORE ATTENDANT Mark Leitnaker Crystal Whitt

### HOLLY COURT

King - Chris Johnson Queen - Connie Wooster

Chad Sims - Kristi Bitner

SENIOR ATTENDANT
John Barrett Mel Griffith

JUNIOR ATTENDANT
Jeff Schaffner Holly Wiley

SOPHOMORE ATTENDANT Mark Bader Lisa Harter