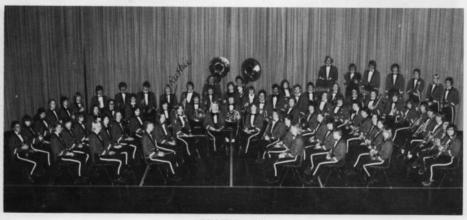

# CONCERT BAND

FLUTE Tammy Orr Terri Lambert Jane Brown Linda Bramschreiber Barbara Huckaby Shelly Wiley OBOE Beth Henderly Robin Cornelius Vera Tener CLARINET Tonya Beasley Paula Sheets Lisa Harter Melody VanHorn Lisa VanAtta Ruth Frasure Susan Orr Pam Hutton Theresa Palmer Cindy Holbrook Sheila Beyers Jean Hochradel Cindy Blake Nancy Hughes

SAXOPHONES
Mollie Walters
Peggy Bitler
Cathy Smyers
Brenda Harrison
Brenda Gaffney
Brenda Miller
Vera Tener
Carol Huckaby
FRENCH HORN
Lori Speaks
Janet Hoshor
Doug Klamfoth
BARITONES
Melody Weaver
Lisa Tobin
Brenda Hedges
Scott Forsythe
TUBA
Roberta Jones
Brad Weaver

TRUMPETS John George Doug Hite Carol Bramschreiber Karen Stilwell Cheryl Queen Randy Bader David Green Jeff Pack John Crutcher Mary Bramschreiber Tim Welker Lou Ann Bakenhaster Molly Thomas Kathy Carpenter David Queen Cindy Green Tammy Hoshor TROMBONE Terri Marquart Terri Marquart Chris Tope Rick McQuiston David Rogers Becky Fox Lisa Barr Toni Walters Chris Beals

PERCUSSION Doug Rogers Debbie Smith Dan Dreisbach Steve Harman Chip Dearth Jeff Henderson Barb Waugh

JUNIOR HIGH BAND

ROW 1 - E. Keller, R. Hutton, S. VanBibber, J. Gillian, L. Britton, K. Grube, L. Keeran, K. Bitner, C.