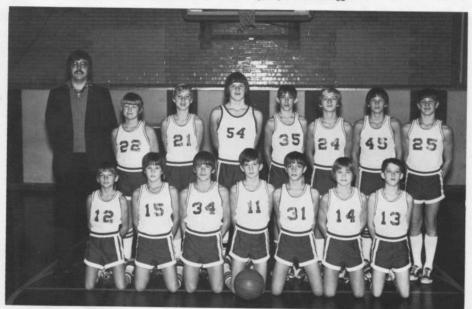

SEVENTH GRADE BASKETBALL

ROW 1 - S. Couch, D. Carson, C. Keeton, G. Kull, T. Bader, M. Spitzer, B. Martin. ROW 2 - Coach S. Williamson, S. Schaffner, M. George, M. Downard, K. Mauger, B. Bailey, R. Bitler, R. Stover.