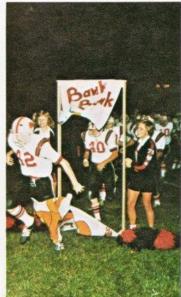

### Homecoming "76"

King Perry Leitnaker - Queen Joyce Root

Mark George - Julie Kagey

SENIOR ATTENDANT
Greg Taylor Linda Bramschreiber

JUNIOR ATTENDANT
Brent Leitnaker Carol Wooster

SOPHOMORE ATTENDANT Mark Leitnaker Crystal Whitt

FRESHMAN ATTENDANT Gary Bair Charlene Culp

### HOLLY COURT

King - Chris Johnson Queen - Connie Wooster

Chad Sims - Kristi Bitner

SENIOR ATTENDANT
John Barrett Mel Griffith

JUNIOR ATTENDANT
Jeff Schaffner Holly Wiley

SOPHOMORE ATTENDANT Mark Bader Lisa Harter

FRESHMAN ATTENDANT John Burnside Karen Kavender