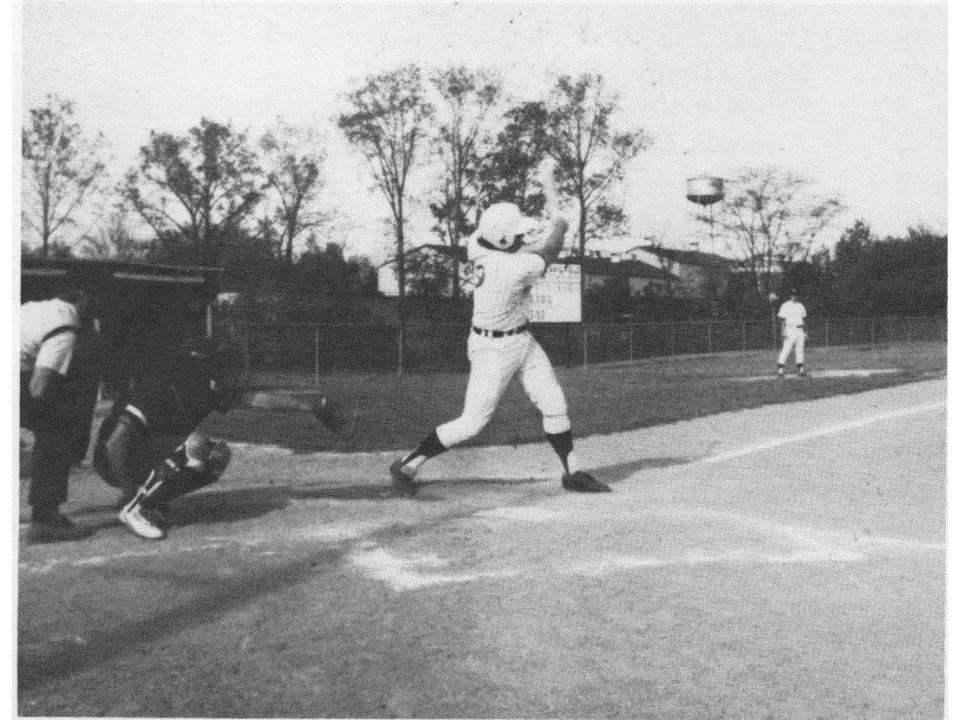

#### VARSITY BASEBALL

ROW 1 - M. Bader, Mgr., K. Glasspoole, J. Snider, T. Peters, P. Leitnaker, J. Barrett, G. Taylor, L. Castle, D. Hodge, J. Thomas, Mgr., ROW 2 - R. Peters, Mgr., K. Kauffman, Mgr., R. Reed, D. Runyon, M. Bader, S. Turley, D. Rowland, G. Bair, S. Brown, R. Carpenter, R. Sanders, S. VanAtta, Mgr., ROW 3 - Coach Jim Reed, T. Springer, B. Daugherty, D. Valesko, E. Whittington, R. Carson, L. Runyon, R. Roshon, K. Dorst, P. Wooster, B. Klinck, D. Bachman, Mgr., Coach Del Bar.

SCORES OPPONENT Watkins Memorial Utica Utica

11

New Albany Crooksville Amanda Clearcreek

Sheridan 10 Sheridan

9 Fisher Catholic 10 Watkins Memorial Zanesville Rosecrans 11

Canal Winchester Crooksville 12 Crooksville